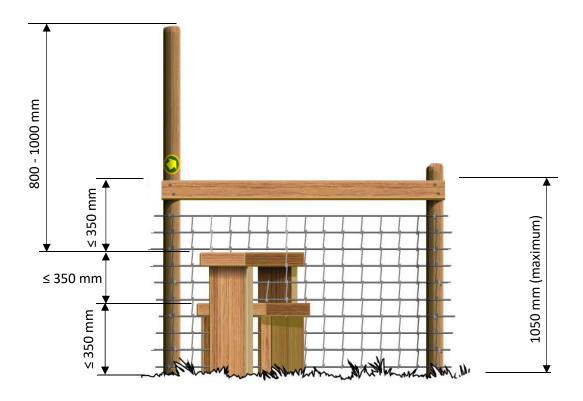

## Stile over wire fence

Specifications:

- Step tops should be 1100 mm long (1000 mm minimum) and 250 mm wide (200 mm minimum) and typically to be 50 mm thick (for wood)
- Typical stile leg dimensions: 150 mm x 75 mm x 1000 1500 mm
- There should be no barbed wire between posts where the stile is located
- Any barbed wire near to the hand post should be covered or de-barbed for 300 mm (minimum)
- There should not be any exposed barbed wire between the stile posts
- A rail should be installed to provide a solid step-over between posts (The rail can be above mesh, plain or de-barbed wire; or the upper-most wire can be securely fastened to the rail to avoid a trip hazard)