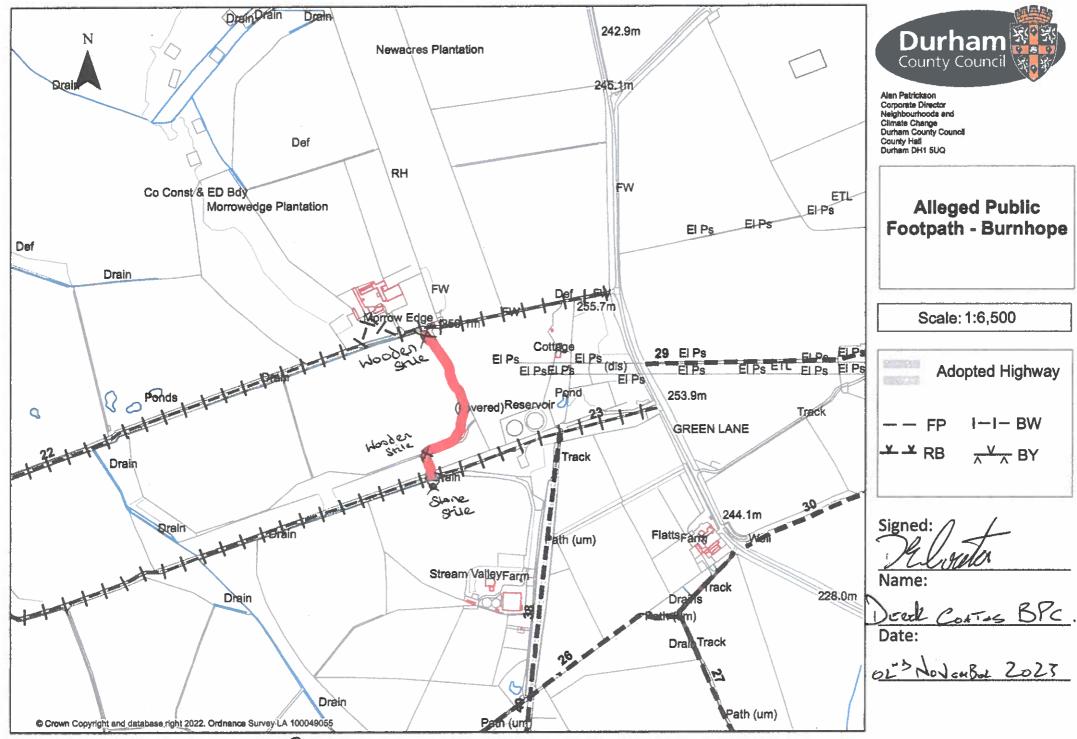

## **Definitive Map Modification Order Application**

**Burnhope – Morrow Edge** 

| Description of the intended effect   | Addition of Footpath, running between Bridleway 22 and 23                                                                                                                                         |
|--------------------------------------|---------------------------------------------------------------------------------------------------------------------------------------------------------------------------------------------------|
| Description of Geographical Location | Grid Reference: 419077, 549302 to 419027, 549553                                                                                                                                                  |
| Parishes                             | Burnhope                                                                                                                                                                                          |
| Nearest place                        | Burnhope                                                                                                                                                                                          |
| Postcode                             | DH7 0DS                                                                                                                                                                                           |
| Applicant's Details                  | See form A                                                                                                                                                                                        |
| Reference Number                     | 1/23/097                                                                                                                                                                                          |
| Date Application Received            | 8 <sup>th</sup> November 2023                                                                                                                                                                     |
| Durham County Council Contact        | Senior Rights of Way Officer, Durham<br>County Council<br>St Johns Road<br>Meadowfield Industrial Estate<br>Meadowfield<br>Durham DH7 8XQ<br>Telephone 03000 265 342<br>Email: prow@durham.gov.uk |
| Location Map on Page Below           |                                                                                                                                                                                                   |

Stast: NZ 1900 4955 Finish: 1903 4929

| 1/We: Deer L Corts.                                                                                                                                             | Address: 12, BRASIDS.                                         |  |
|-----------------------------------------------------------------------------------------------------------------------------------------------------------------|---------------------------------------------------------------|--|
| 080; Buenttole, PARISH, COUNCIL                                                                                                                                 | Burnots                                                       |  |
| Hereby apply for an order under section 53(2) of the Wildlife and Countryside Act 1981 modifying the Definitive Map and Statement for the County of Durham by:- | Post Code: DH7 OAY                                            |  |
| 1 Deleting Adding Select the appropriate status                                                                                                                 |                                                               |  |
| Footpath X Bridleway Restricted Byv                                                                                                                             | vay Byway Open to All Traffic                                 |  |
| Starting at NZ 1900 4955 Ending at NZ 1903 4929                                                                                                                 |                                                               |  |
| Path name / Reference:  (for deletions only)  RED PATH ON MAP.                                                                                                  |                                                               |  |
| 2 Upgrading Downgrading                                                                                                                                         | to a                                                          |  |
| Footpath Bridleway Restricted By                                                                                                                                | way Byway Open to All Traffic                                 |  |
| Path name / Reference:                                                                                                                                          |                                                               |  |
| Starting at                                                                                                                                                     | Ending at                                                     |  |
| 3 Varying Adding to                                                                                                                                             |                                                               |  |
| The particulars relating to:<br>(Path name / Reference)                                                                                                         |                                                               |  |
| Starting at                                                                                                                                                     | Ending at                                                     |  |
| By providing that                                                                                                                                               |                                                               |  |
| as shown on the plan attached (this must be of a so on the ground).                                                                                             | cale of at least 1:25,000 and sufficient to determine the way |  |
| 1/ We attach copies of the following documentary evid                                                                                                           | ence (include user evidence forms) in support of              |  |
| List of documents 20 + Frm Ds are                                                                                                                               | curethy with the footpath ofice                               |  |
|                                                                                                                                                                 | currently with the Footpath ofice                             |  |
| Dated2 November 2023 Signed                                                                                                                                     | VII H                                                         |  |
|                                                                                                                                                                 | 107 17 184                                                    |  |