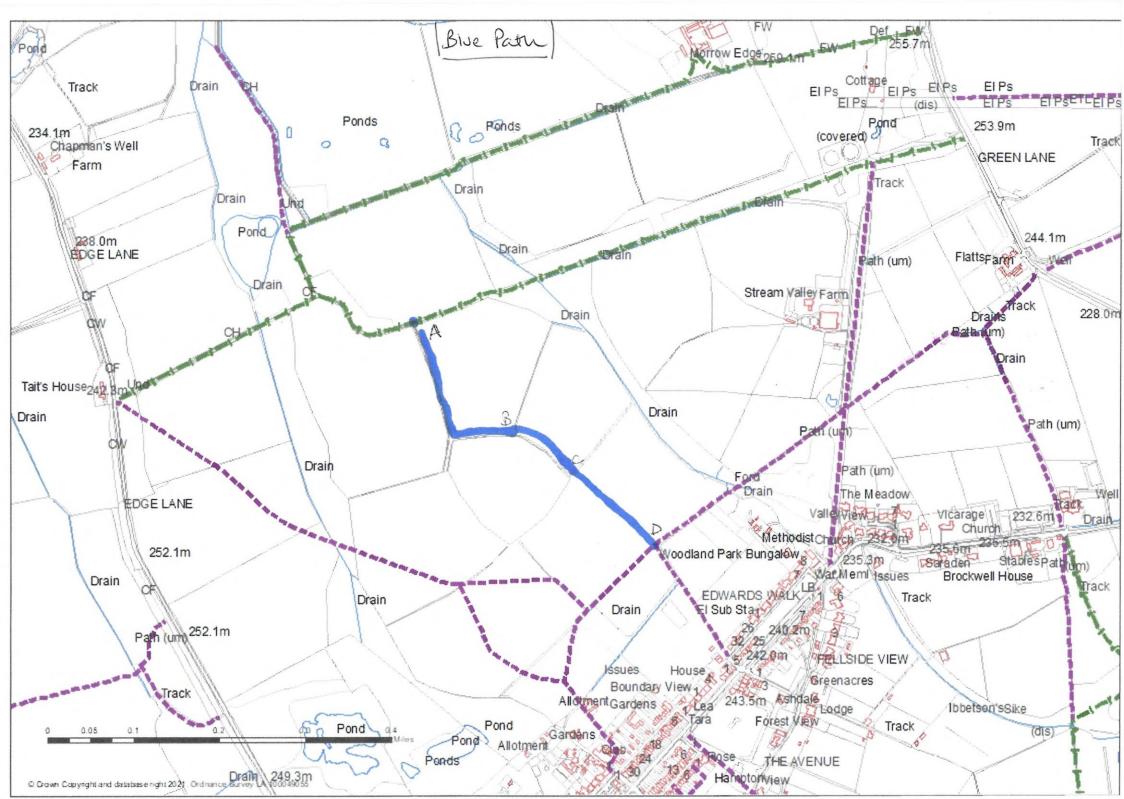

## **Definitive Map Modification Order Application**

**Burnhope – Stream Valley** 

| Durinope – Otream valley             |                                                                                                                                                                                                |
|--------------------------------------|------------------------------------------------------------------------------------------------------------------------------------------------------------------------------------------------|
| Description of the intended effect   | Addition of Footpath running between Bridleway 23 and Footpath 26                                                                                                                              |
| Description of Geographical Location | Grid Reference: <b>Point A</b> - 418397,549065 to <b>Point B</b> – 418589, 548855 to <b>Point C</b> – 418689, 548780 to <b>Point D</b> – 418853, 548649                                        |
| Parishes                             | Burnhope                                                                                                                                                                                       |
| Nearest place                        | Burnhope                                                                                                                                                                                       |
| Postcode                             | DH7 0DE, DH7 0GA                                                                                                                                                                               |
| Applicant's Details                  | See form A                                                                                                                                                                                     |
| Reference Number                     | 1/23/096                                                                                                                                                                                       |
| Date Application Received            | 8 <sup>th</sup> November 2023                                                                                                                                                                  |
| Durham County Council Contact        | Senior Rights of Way Officer, Durham<br>County Council<br>St Johns Road<br>Meadowfield Industrial Estate<br>Meadowfield Durham DH7 8XQ<br>Telephone 03000 265 342<br>Email: prow@durham.gov.uk |
| Location Map on Page Below           |                                                                                                                                                                                                |

| 1/We: Devil Coatos.  Address: 12. Bracsiba                                                                                                                      |  |
|-----------------------------------------------------------------------------------------------------------------------------------------------------------------|--|
| ON BHANF OF BURNHOPO, Wash Couper                                                                                                                               |  |
| Hereby apply for an order under section 53(2) of the Wildlife and Countryside Act 1981 modifying the Definitive Map and Statement for the County of Durham by:- |  |
| 1 Deleting Adding Select the appropriate status                                                                                                                 |  |
| Footpath X. Bridleway Restricted Byway Byway Open to All Traffic                                                                                                |  |
| Starting at NZ 18402 49072 Ending at NZ 18848 48652                                                                                                             |  |
| Path name / Reference: (for deletions only)  BLUE PATH ON MAP                                                                                                   |  |
| 2 Upgrading Downgrading to a                                                                                                                                    |  |
| Footpath Bridleway Restricted Byway Byway Open to All Traffic                                                                                                   |  |
| Path name / Reference:                                                                                                                                          |  |
| Starting at Ending at                                                                                                                                           |  |
| 3 Varying Adding to                                                                                                                                             |  |
| The particulars relating to:<br>(Path name / Reference)                                                                                                         |  |
| Starting at Ending at                                                                                                                                           |  |
| By providing that                                                                                                                                               |  |
| as shown on the plan attached (this must be of a scale of at least 1:25,000 and sufficient to determine the way on the ground).                                 |  |
| attach copies of the following documentary evidence (include user evidence forms) in support of this application:-                                              |  |
|                                                                                                                                                                 |  |
| List of documents Copy of roste on map  20+ Form Ds completed by local residents + walkers                                                                      |  |
| Dated 2 - D November 2023 Signed 2 Dorales                                                                                                                      |  |