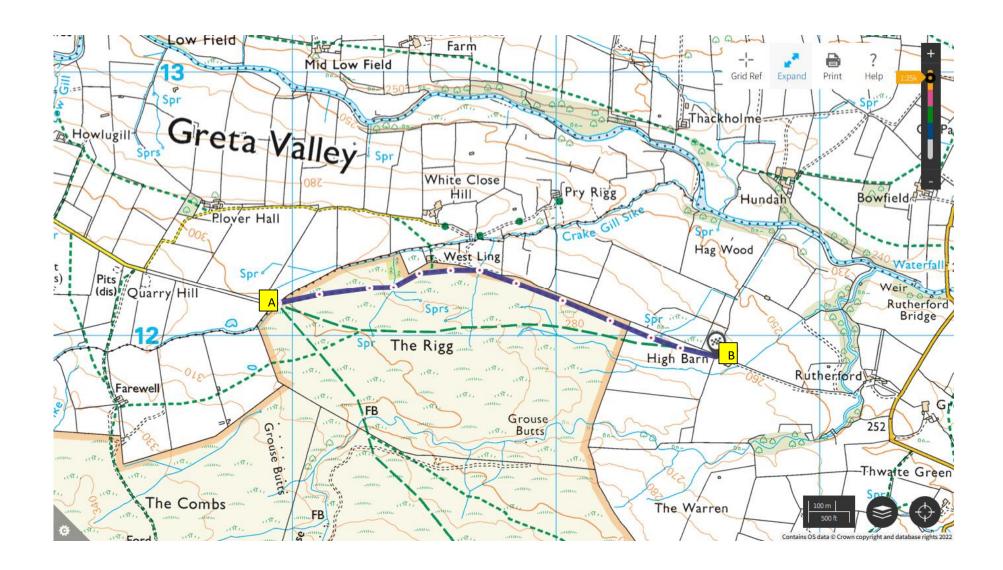

| Hereby apply for an order under section 53(2) of the Wildlife and Countryside Act 1981 modifying the Definitive Map and Statement for the County of Durham by:- | Address: C/O Access and Rights of Way Dept.  The British Horse Society, Abbey Park,  Stareton, Kenilworth, Warwickshire,  Post Code: CV8 2XZ |  |
|-----------------------------------------------------------------------------------------------------------------------------------------------------------------|----------------------------------------------------------------------------------------------------------------------------------------------|--|
| 1 Deleting Adding Footpath Bridleway Restricted Byw                                                                                                             | Select the appropriate status  vay Byway Open to All Traffic                                                                                 |  |
| Starting at Ending at                                                                                                                                           |                                                                                                                                              |  |
| Path name / Reference:  (for deletions only)                                                                                                                    |                                                                                                                                              |  |
| 2 Upgrading ✓ Downgrading  to a                                                                                                                                 |                                                                                                                                              |  |
| Footpath Bridleway Restricted Byv Path name / Reference: West Ling part of B                                                                                    | way                                                                                                                                          |  |
|                                                                                                                                                                 | ving BW 23 NZ 00948.12111<br>nding at NZ 02601.11928                                                                                         |  |
| 3 Varying Adding to                                                                                                                                             |                                                                                                                                              |  |
| The particulars relating to: (Path name / Reference)                                                                                                            |                                                                                                                                              |  |
| Starting at By providing that                                                                                                                                   | Ending at                                                                                                                                    |  |

**as shown on the plan attached** (this must be of a scale of at least 1:25,000 and sufficient to determine the way on the ground).

attach copies of the following documentary evidence (include user evidence forms) in support of this application:-