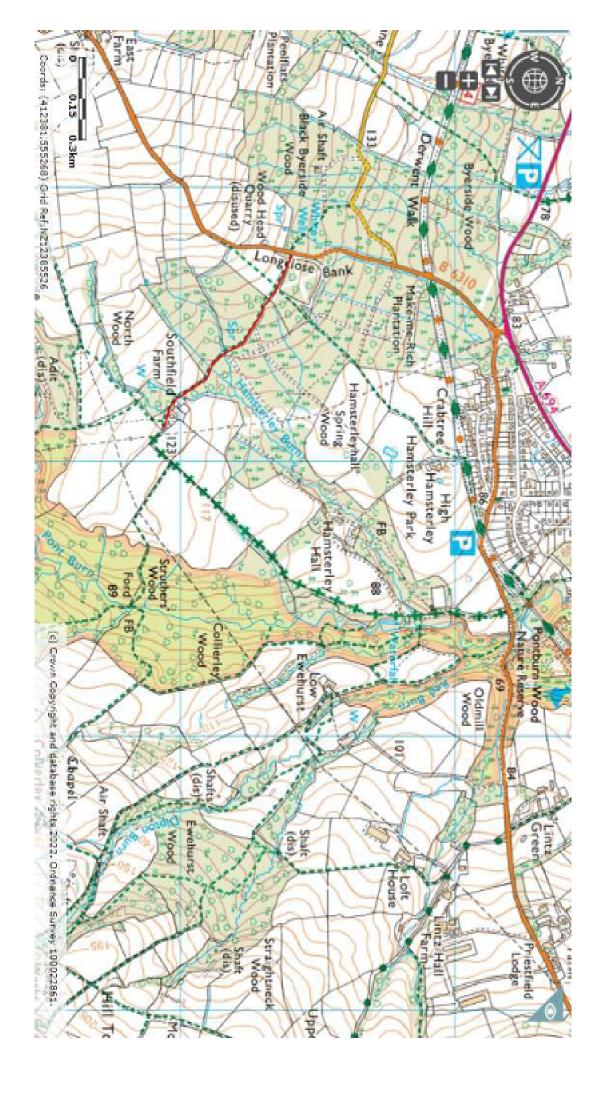

## **Definitive Map Modification Order Application**

Consett – Medomsley – Southfield Lane Bridleway

| Description of the intended effect   | Upgrade (FP 12) to Bridleway                                                                                                                                                    |  |  |  |
|--------------------------------------|---------------------------------------------------------------------------------------------------------------------------------------------------------------------------------|--|--|--|
| Description of Geographical Location | Grid Reference: 413852.554938 to 413248.555396                                                                                                                                  |  |  |  |
| Parishes                             | Consett                                                                                                                                                                         |  |  |  |
| Nearest place                        | Medomsley                                                                                                                                                                       |  |  |  |
| Postcode                             | NE39 1NQ, NE39 1HH                                                                                                                                                              |  |  |  |
| Applicant's Details                  | See form A                                                                                                                                                                      |  |  |  |
| Reference Number                     | 1/22/094                                                                                                                                                                        |  |  |  |
| Date Application Received            | 06 January 2022                                                                                                                                                                 |  |  |  |
| Durham County Council Contact        | Senior Rights of Way Officer, Access & Rights of Way, Environment, Durham County Council, County Hall, DURHAM DH1 5UQ. Telephone Number: 03000 265342 Email: prow@durham.gov.uk |  |  |  |
| Decision DCC                         |                                                                                                                                                                                 |  |  |  |
| Location Map on Page Below           |                                                                                                                                                                                 |  |  |  |