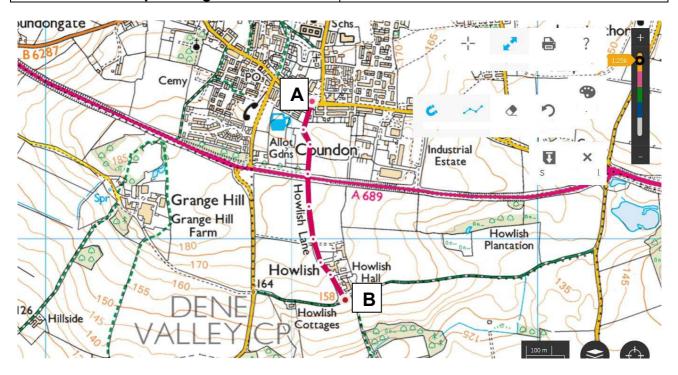

## **Definitive Map Modification Order Application Register**

**Coundon – Howlish Lane Bridleway Application** 

| - Council - Hownsh Lanc Bridieway Application |                                                                                                                                                                                 |  |  |
|-----------------------------------------------|---------------------------------------------------------------------------------------------------------------------------------------------------------------------------------|--|--|
| Description of the intended effect            | Record Howlish Lane as a Bridleway                                                                                                                                              |  |  |
| Description of Geographical Location          | Grid Reference: Point A 424066,529242 to Point B 424184,528741                                                                                                                  |  |  |
| Parishes Nearest place Postcode               | Bishop Auckland<br>Coundon<br>DL14 8EG, DL14 8ED                                                                                                                                |  |  |
| Applicant's Details                           | See form A                                                                                                                                                                      |  |  |
| Date Application Received                     | 27 September                                                                                                                                                                    |  |  |
| Durham County Council Contact                 | Senior Rights of Way Officer, Access & Rights of Way, Environment, Durham County Council, County Hall, DURHAM DH1 5UQ. Telephone Number: 03000 265342 Email: prow@durham.gov.uk |  |  |
| Reference Number                              | 3/21/169                                                                                                                                                                        |  |  |
| See Location Map on Page Below                |                                                                                                                                                                                 |  |  |

| The Definitive Map and Statement of Th                                                                                                     | ione Rights of Way for the Con-                                                                                                                                                                                                                                                                                                                                                                                                                                                                                                                                                                                                                                                                                                                                                                                                                                                                                                                                                                                                                                                                                                                                                                                                                                                                                                                                                                                                                                                                                                                                                                                                                                                                                                                                                                                                                                                                                                                                                                                                                                                                                                | uy of Durnum                                                                                                                      |  |
|--------------------------------------------------------------------------------------------------------------------------------------------|--------------------------------------------------------------------------------------------------------------------------------------------------------------------------------------------------------------------------------------------------------------------------------------------------------------------------------------------------------------------------------------------------------------------------------------------------------------------------------------------------------------------------------------------------------------------------------------------------------------------------------------------------------------------------------------------------------------------------------------------------------------------------------------------------------------------------------------------------------------------------------------------------------------------------------------------------------------------------------------------------------------------------------------------------------------------------------------------------------------------------------------------------------------------------------------------------------------------------------------------------------------------------------------------------------------------------------------------------------------------------------------------------------------------------------------------------------------------------------------------------------------------------------------------------------------------------------------------------------------------------------------------------------------------------------------------------------------------------------------------------------------------------------------------------------------------------------------------------------------------------------------------------------------------------------------------------------------------------------------------------------------------------------------------------------------------------------------------------------------------------------|-----------------------------------------------------------------------------------------------------------------------------------|--|
| S Briggs  Hereby apply for an order under sec Wildlife and Countryside Act 1981 m Definitive Map and Statement for the Durham by:-  Adding | Standard Sta | dress: C/O Access and Rights of Way Dept.  British Horse Society, Abbey Park,  reton, Kenilworth, Warwickshire,  St Code: CV8 2XZ |  |
|                                                                                                                                            | Select the a                                                                                                                                                                                                                                                                                                                                                                                                                                                                                                                                                                                                                                                                                                                                                                                                                                                                                                                                                                                                                                                                                                                                                                                                                                                                                                                                                                                                                                                                                                                                                                                                                                                                                                                                                                                                                                                                                                                                                                                                                                                                                                                   | appropriate status                                                                                                                |  |
| Footpath Bridleway                                                                                                                         | Restricted Byway                                                                                                                                                                                                                                                                                                                                                                                                                                                                                                                                                                                                                                                                                                                                                                                                                                                                                                                                                                                                                                                                                                                                                                                                                                                                                                                                                                                                                                                                                                                                                                                                                                                                                                                                                                                                                                                                                                                                                                                                                                                                                                               | Byway Open to All Traffic                                                                                                         |  |
| Start Grid Ref NZ 240 295 Ending NZ 241 287                                                                                                |                                                                                                                                                                                                                                                                                                                                                                                                                                                                                                                                                                                                                                                                                                                                                                                                                                                                                                                                                                                                                                                                                                                                                                                                                                                                                                                                                                                                                                                                                                                                                                                                                                                                                                                                                                                                                                                                                                                                                                                                                                                                                                                                |                                                                                                                                   |  |
| Path name / Reference:<br>(for deletions only)                                                                                             | Howlish Lane Coundon                                                                                                                                                                                                                                                                                                                                                                                                                                                                                                                                                                                                                                                                                                                                                                                                                                                                                                                                                                                                                                                                                                                                                                                                                                                                                                                                                                                                                                                                                                                                                                                                                                                                                                                                                                                                                                                                                                                                                                                                                                                                                                           |                                                                                                                                   |  |
| 2 Upgrading to a                                                                                                                           |                                                                                                                                                                                                                                                                                                                                                                                                                                                                                                                                                                                                                                                                                                                                                                                                                                                                                                                                                                                                                                                                                                                                                                                                                                                                                                                                                                                                                                                                                                                                                                                                                                                                                                                                                                                                                                                                                                                                                                                                                                                                                                                                |                                                                                                                                   |  |
| Footpath Bridleway                                                                                                                         | Restricted Byway                                                                                                                                                                                                                                                                                                                                                                                                                                                                                                                                                                                                                                                                                                                                                                                                                                                                                                                                                                                                                                                                                                                                                                                                                                                                                                                                                                                                                                                                                                                                                                                                                                                                                                                                                                                                                                                                                                                                                                                                                                                                                                               | Byway Open to All Traffic                                                                                                         |  |
| Path name / Reference:                                                                                                                     |                                                                                                                                                                                                                                                                                                                                                                                                                                                                                                                                                                                                                                                                                                                                                                                                                                                                                                                                                                                                                                                                                                                                                                                                                                                                                                                                                                                                                                                                                                                                                                                                                                                                                                                                                                                                                                                                                                                                                                                                                                                                                                                                |                                                                                                                                   |  |
|                                                                                                                                            |                                                                                                                                                                                                                                                                                                                                                                                                                                                                                                                                                                                                                                                                                                                                                                                                                                                                                                                                                                                                                                                                                                                                                                                                                                                                                                                                                                                                                                                                                                                                                                                                                                                                                                                                                                                                                                                                                                                                                                                                                                                                                                                                |                                                                                                                                   |  |
| as shown on the plan attached (this must be of a scale of at least 1:25,000 and sufficient to determine the way on the ground).            |                                                                                                                                                                                                                                                                                                                                                                                                                                                                                                                                                                                                                                                                                                                                                                                                                                                                                                                                                                                                                                                                                                                                                                                                                                                                                                                                                                                                                                                                                                                                                                                                                                                                                                                                                                                                                                                                                                                                                                                                                                                                                                                                |                                                                                                                                   |  |
| attach copies of the following documentary evidence (include user evidence forms) in support of this application:-                         |                                                                                                                                                                                                                                                                                                                                                                                                                                                                                                                                                                                                                                                                                                                                                                                                                                                                                                                                                                                                                                                                                                                                                                                                                                                                                                                                                                                                                                                                                                                                                                                                                                                                                                                                                                                                                                                                                                                                                                                                                                                                                                                                |                                                                                                                                   |  |