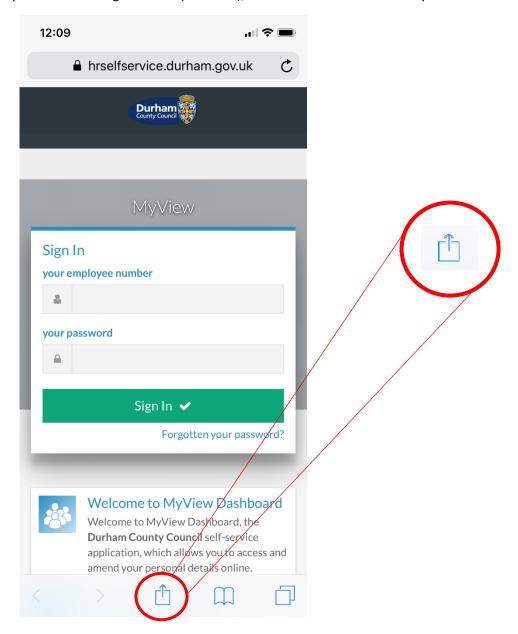

When you are on the log in screen (as below), select the illustrated icon on your iPhone screen

This will then display several phone options. Locate and select the [Add to Home Screen] option (as shown below)