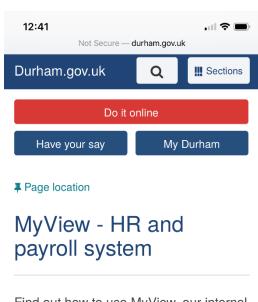

Firstly, open your iPhone browser (Safari)

When you are on your internet browser, visit <a href="http://www.durham.gov.uk/MyView">http://www.durham.gov.uk/MyView</a>

Find out how to use MyView, our internal human resources and payroll system.

## How do I get access?

If you are a member of council staff, you will be able to access pay and human resources information securely from home or work, 24/7, using a phone, tablet, laptop or PC.

 If you are accessing from work device, you can get onto the system either from a Select the 'log in to MyView link' and this will open the MyView log in page