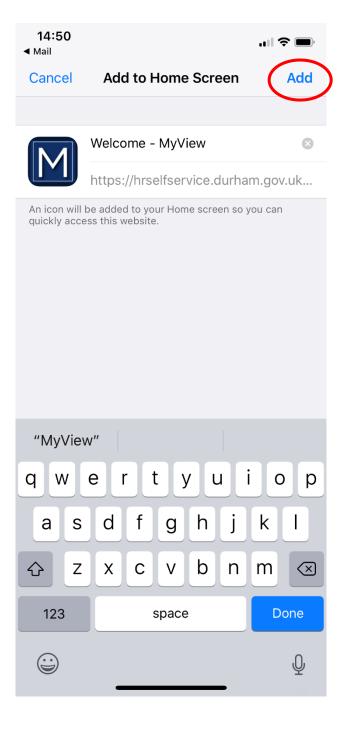

You will then be presented with the below screen to verify the adding of your shortcut (app). The shortcut will automatically be titled 'Welcome – MyView', but you are able to rename it to something else if you wish.

Once you are ready to add the shortcut to your home screen, click 'Add'

If you return to your iPhone home screen, you will note the MyView log-in page has now been added as a short cut (app) (as shown below)