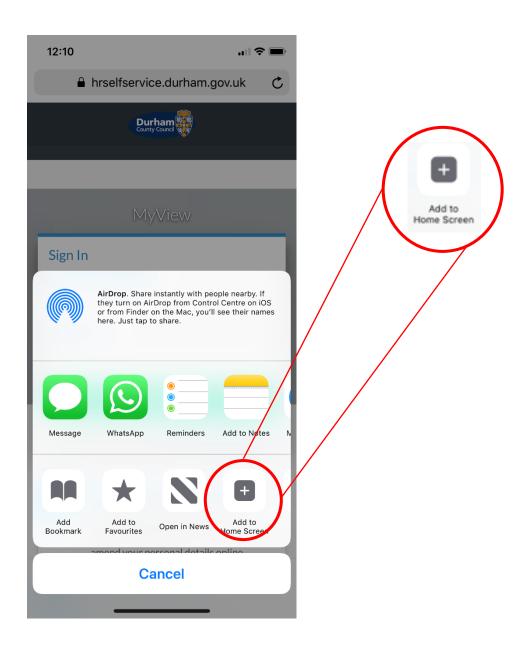

When you are on the log in screen (as below), select the illustrated icon on your iPhone screen

This will then display several phone options. Locate and select the [Add to Home Screen] option (as shown below)