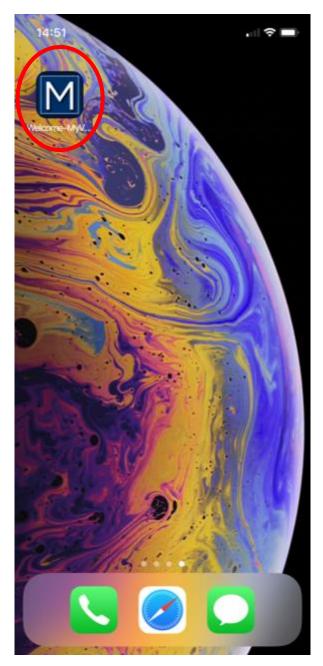

Once you are ready to add the shortcut to your home screen, click 'Add'

If you return to your iPhone home screen, you will note the MyView log-in page has now been added as a short cut (app) (as shown below)

When you want to access MyView in the future, simply click on the short-cut which will direct you straight to the MyView log-in screen.

If you require any further support, please do not hesitate to contact the MyView Team on **03000 269919**. Alternatively, you can e-mail us on <a href="mailto:MyView@durham.gov.uk">MyView@durham.gov.uk</a>