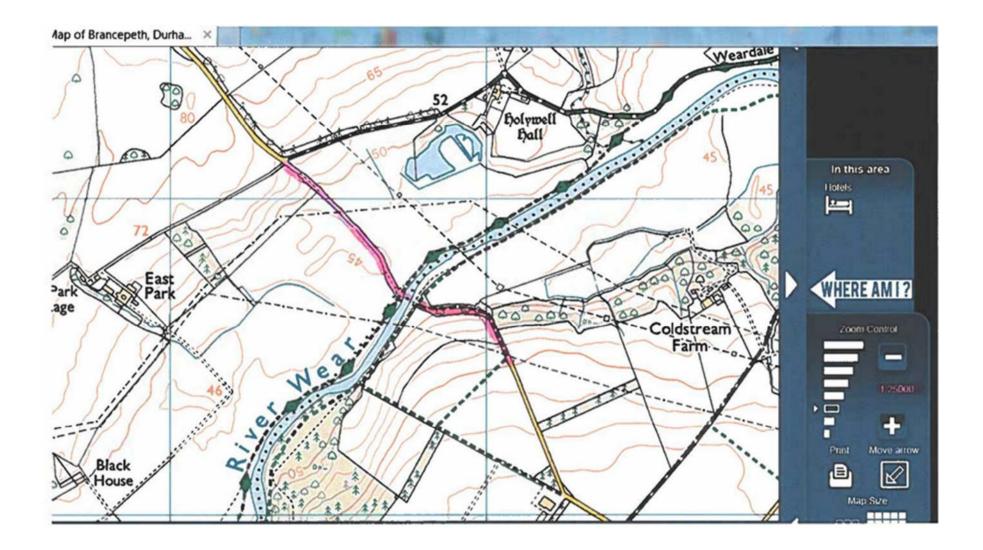

## Brancepeth – Scripton road to FP 46 Waterside Lane Tudhoe

| Description of the intended effect      | To add Bridleway status to unregistered<br>Scripton Lane and upgrade Footpath 46<br>Waterside Lane Tudhoe to Bridleway                                          |
|-----------------------------------------|-----------------------------------------------------------------------------------------------------------------------------------------------------------------|
| Description of Geographical Location    | Grid Reference: 424367:537116 to 425071:536499                                                                                                                  |
| Parishes                                | Brancepeth, Spennymoor                                                                                                                                          |
| Postcodes                               | DH7 8EQ, DH7 8EF, DH6 5JD                                                                                                                                       |
| Applicant's Details                     | See Form A                                                                                                                                                      |
| Date Application Received               | 30 October 2017                                                                                                                                                 |
| Durham County Council Contact           | Senior Rights of Way Officer, Access &<br>Rights of Way, Environment, Durham<br>County Council, County Hall, Durham DH1<br>5UQ. Telephone Number 03000 265 342. |
| Reference Number                        | 4/17/056                                                                                                                                                        |
| Determination of the Application by DCC |                                                                                                                                                                 |
| Location Map Below                      |                                                                                                                                                                 |
| 1                                       |                                                                                                                                                                 |

Application Route shown in Pink