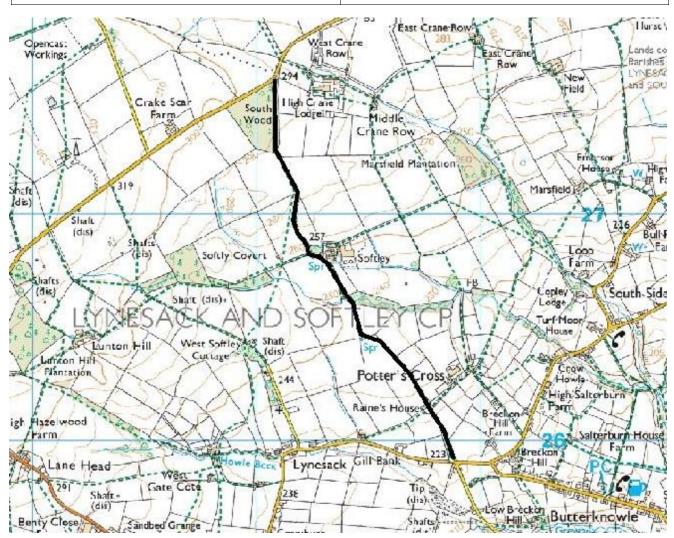

| Hereby apply for an order under section 53(2) of the Wildlife and Countryside Act 1981 modifying the Definitive Map and Statement for the County of Durham by:-  1 Deleting Adding Select | Address: C/o Access and Rights of Way, The British Horse Society, Abbey Park, Stareton, Coventry, CV8 2XZ      |  |
|-------------------------------------------------------------------------------------------------------------------------------------------------------------------------------------------|----------------------------------------------------------------------------------------------------------------|--|
| Footpath Bridleway Restricted Byw                                                                                                                                                         | ay Byway Open to All Traffic                                                                                   |  |
| Starting at Ending at                                                                                                                                                                     |                                                                                                                |  |
| Path name / Reference: (for deletions only)  South Wood to Raines House                                                                                                                   |                                                                                                                |  |
| 2 Upgrading ✓ Downgrading  Footpath Bridleway ✓ Restricted Byw  Path name / Reference: Footpath 25  Starting at GR NZ 09 0 2 75 to                                                        | Byway Open to All Traffic  GRNZ098 259                                                                         |  |
| 3 Varying Adding to                                                                                                                                                                       |                                                                                                                |  |
| The particulars relating to:<br>(Path กลme / Reference)                                                                                                                                   |                                                                                                                |  |
| Starting at Ending at  By providing that                                                                                                                                                  |                                                                                                                |  |
| as shown on the plan attached (this must be of a scale of at least 1:25,000 and sufficient to determine the way on the ground).                                                           |                                                                                                                |  |
| attach copies of the following documentary evidence (include user evidence forms) in support of this application:-                                                                        |                                                                                                                |  |
| List of documents: 1820 Carey Map, 1820 Greenwood! inch Map and Ref Books, 1897 Second Edition Map, 1910 Fourth Edition Map and Photographic Evidence.                                    | Map, 1857 First Edition 6 inch Map, 1857 First Edition 25 Finance Plan and Award, 1924 Third Edition Map, 1953 |  |
| Dated 14/02/18 Signed                                                                                                                                                                     |                                                                                                                |  |

## Softley (near Butterknowle Lynesack and Softley Parish)

|                                                                        | T                                                                                                                                                                        |
|------------------------------------------------------------------------|--------------------------------------------------------------------------------------------------------------------------------------------------------------------------|
| Description of the intended effect                                     | Footpath upgrade to bridleway (Lynesack and Softley Footpath 25)                                                                                                         |
| Description of Geographical Location  Parish Nearest place/s Postcodes | Grid Reference: 409839.525935 to<br>409086.527557<br>Lynesack and Softley<br>Butterknowle and Potters Cross<br>DL13 3QS, 5LA, 5LB, 5JZ, 5QD and 5QF                      |
| Applicant's Details                                                    | See Form A                                                                                                                                                               |
| Date Application Received                                              | 14 February 2018                                                                                                                                                         |
| Durham County Council Contact                                          | Senior Rights of Way Officer, Access & Rights of Way, Environment, Durham CountyCouncil, County Hall, Durham DH1 5UQ. Tel:Number 03000 265 342. Email:Prow@durham.gov.uk |
| Reference Number                                                       | 6/18/031                                                                                                                                                                 |
| Determination of the Application by DCC                                |                                                                                                                                                                          |