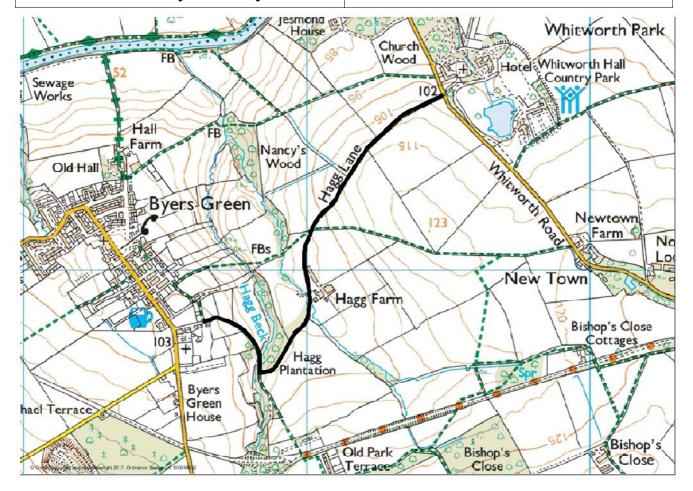

Signed

| Image: Provide and Countryside Act 1981 modifying the Definitive Map and Statement for the County of Durham by:-                                                                                                                                                                                   | Address:<br>C/O Access and Rights of Way Department<br>The British Horse Society<br>Abbey Park, Stareton, Kenilworth,<br>Warwickshire, CV8 2XZ |  |
|----------------------------------------------------------------------------------------------------------------------------------------------------------------------------------------------------------------------------------------------------------------------------------------------------|------------------------------------------------------------------------------------------------------------------------------------------------|--|
| 1 Deleting Adding Select the appropriate status                                                                                                                                                                                                                                                    |                                                                                                                                                |  |
| Footpath Bridleway Restricted B                                                                                                                                                                                                                                                                    | yway Byway Open to All Traffic                                                                                                                 |  |
| Starting at Ending at                                                                                                                                                                                                                                                                              |                                                                                                                                                |  |
| Path name / Reference:<br>(for deletions only)                                                                                                                                                                                                                                                     |                                                                                                                                                |  |
| 2 Upgrading 🔽 🗍 🕇 to a                                                                                                                                                                                                                                                                             |                                                                                                                                                |  |
| Footpath Bridleway Restricted B                                                                                                                                                                                                                                                                    | yway 🗸 Byway Open to All Traffic                                                                                                               |  |
| Path name / Reference: Hagg Lane, Byers Green to Whitworth                                                                                                                                                                                                                                         |                                                                                                                                                |  |
| Starting at Grid Ref. NZ 234, 346                                                                                                                                                                                                                                                                  | Grid Ref NZ 226. 338                                                                                                                           |  |
| 3 Varying Adding to                                                                                                                                                                                                                                                                                |                                                                                                                                                |  |
| The particulars relating to:<br>(Path name / Reference)                                                                                                                                                                                                                                            |                                                                                                                                                |  |
| Starting at Ending at By providing that                                                                                                                                                                                                                                                            |                                                                                                                                                |  |
| <b>as shown on the plan attached</b> (this must be of a se<br>on the ground).                                                                                                                                                                                                                      | cale of at least 1:25,000 and sufficient to determine the way                                                                                  |  |
| 1 / We attach copies of the following documentary evidence (include user evidence forms) in support of this application:-                                                                                                                                                                          |                                                                                                                                                |  |
| List of documents: Inclosure Award, Greenwood's, Tithe and Apportionment, OS 1 <sup>st</sup> Edition 25" and Book of Ref.<br>OS 1 <sup>st</sup> , 2 <sup>nd</sup> , 3 <sup>rd</sup> edition 6" and 4 <sup>th</sup> edition 25", 1910 Finance act plan and photographic evidence. DMMO Application. |                                                                                                                                                |  |
| Dated 31.5.17 Signed                                                                                                                                                                                                                                                                               |                                                                                                                                                |  |

## Spennymoor Hagg Lane

| Description of the intended effect       | To add Restricted Byway to the Definitive Map.                                                                                                                                          |
|------------------------------------------|-----------------------------------------------------------------------------------------------------------------------------------------------------------------------------------------|
| Description of Geographical Location     | Grid Reference: 422634:533819 (Byers<br>Green) to 423483:534621 (Whitworth Road)                                                                                                        |
| Parishes                                 | Spennymoor                                                                                                                                                                              |
| Postcodes                                | DL16 7NW, DL16 7QA, DL16 7QU, DL16<br>7QY                                                                                                                                               |
| Applicant's Details                      | See Form A                                                                                                                                                                              |
| Date Application Received                | 31 May 2017                                                                                                                                                                             |
| Durham County Council Contact            | Senior Rights of WayOfficer, Access &<br>Rights of Way,Environment, Durham<br>County Council,County Hall, Durham DH1<br>5UQ. TelephoneNumber 03000 265 342.<br>email prow@durham.gov.uk |
| Reference Number                         | 7/17/022                                                                                                                                                                                |
| Determination of the Application by DCC  |                                                                                                                                                                                         |
| Terms of Direction by Secretary of State |                                                                                                                                                                                         |