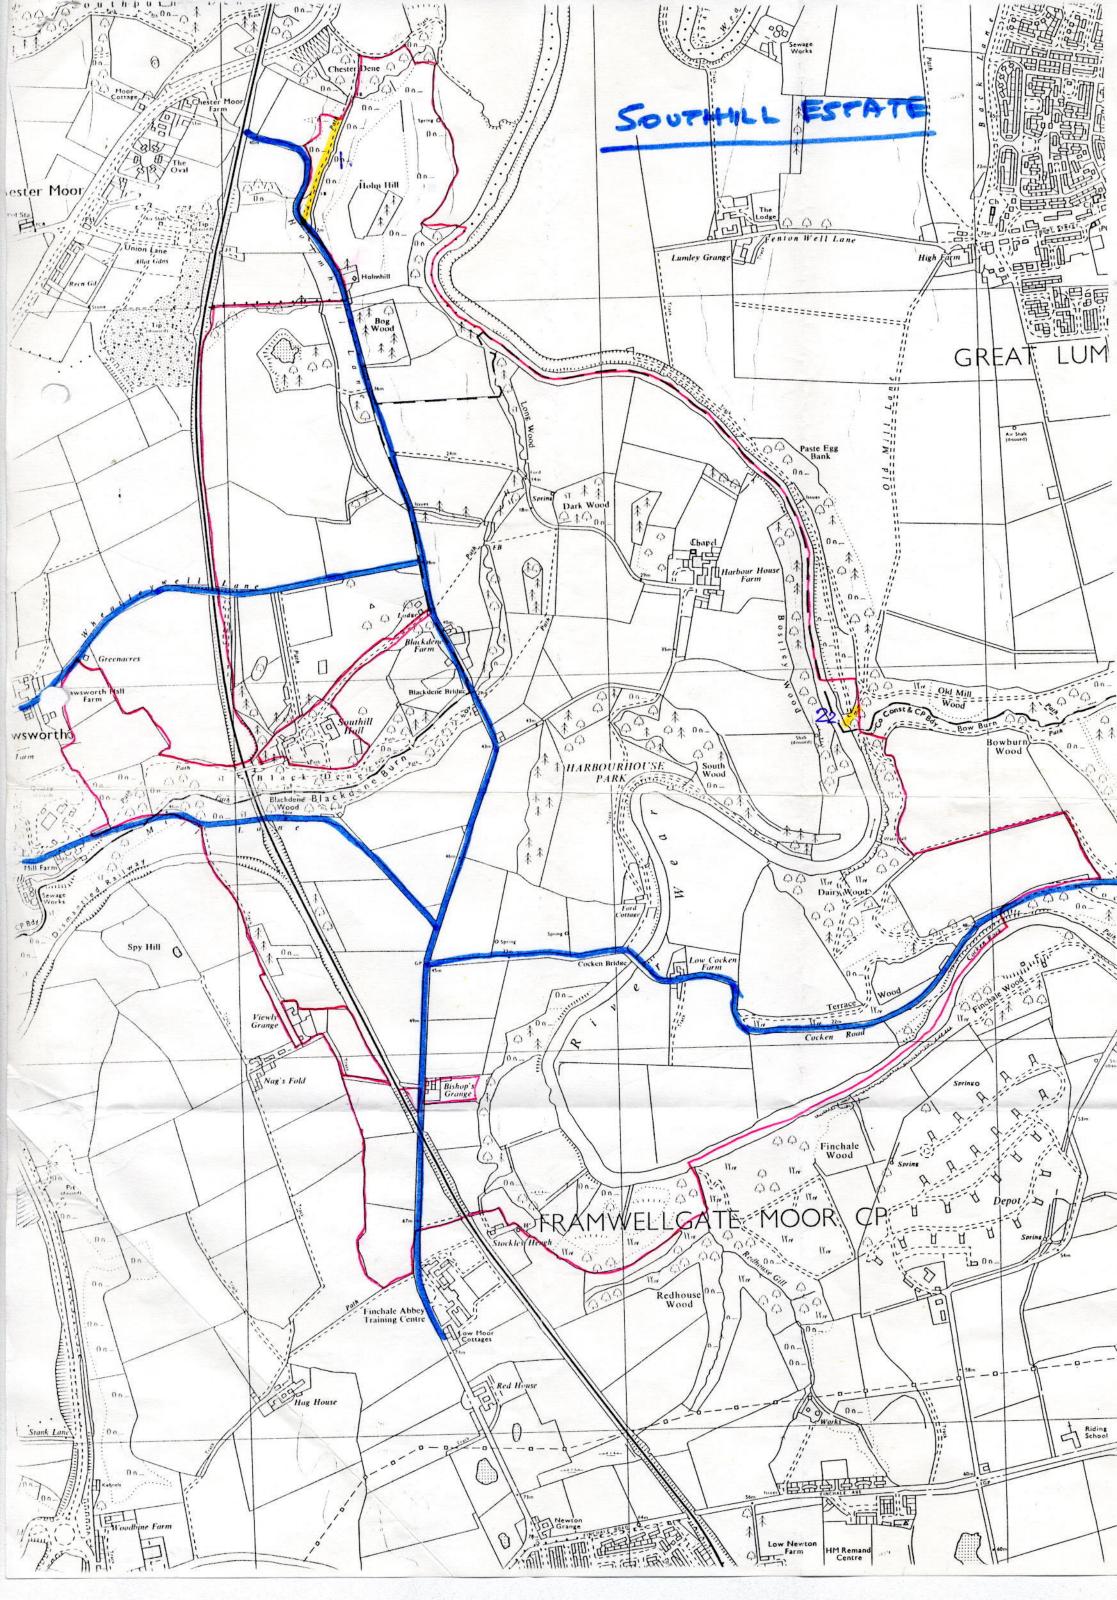

### To Durham County Council

- We are the owners within the meaning of the above section of the land known as the Southill Estate and Goodwell Farm, more particularly delineated on the plans accompanying this statement and thereon edged red. The land has been acquired at various times, the first acquisition being on 23rd December 1981.
- The aforesaid land lies in the Parishes of Kimblesworth & Plawsworth, Framwellgate Moor, Chester-le-Street, Great Lumley, Brancepeth and Woolsingham.
- The ways coloured blue on the said plans have been dedicated as highways with vehicular status.
- The ways coloured yellow on the said plans have been dedicated as footpaths.
- The deposit shall comprise this statement and accompanying plans.

the ways shown coloured blue on that map (and on the map accompanying this declaration) had been dedicated as byways open to all traffic

the ways shown coloured yellow on that map (and on the map accompanying this declaration) had been dedicated as footpaths