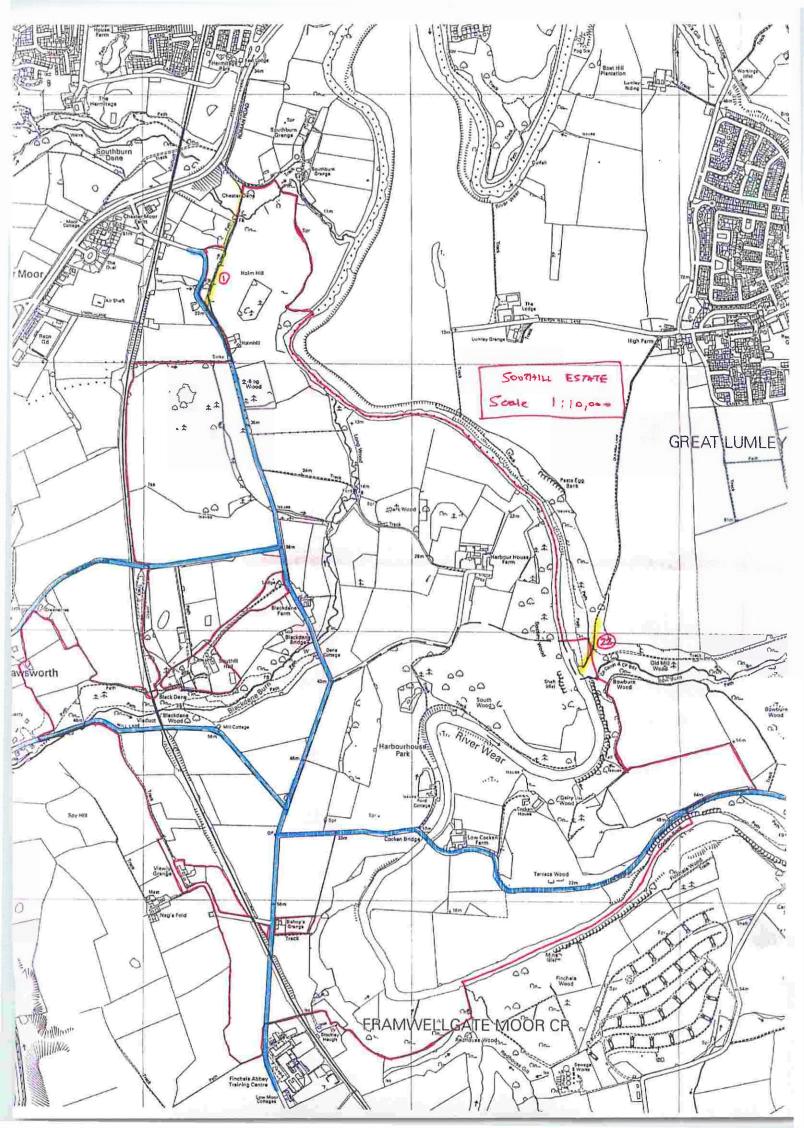

## DEPOSIT OF MAPS, STATEMENTS AND STATUTORY DECLARATIONS SUMMARY SHEET

| Title and/or description of land referred to                       | Southill Estate (Harbour House Farms)                                                                                                          |
|--------------------------------------------------------------------|------------------------------------------------------------------------------------------------------------------------------------------------|
| Districts                                                          | Durham and Chester le Street                                                                                                                   |
| Parish                                                             | Framwellgate Moor, Chester le Street, Kimblesworth and Plawsworth, Great Lumley                                                                |
| Ordnance Survey grid reference (6 figure all NZ)                   | NZ279477                                                                                                                                       |
| Land Post Codes                                                    | DH3 4QG, DH3 3RW, DH2 3RJ, DH2 3LD, DH3<br>4EQ, DH3 4EH, DH3 4EJ, DH3 4EN, DH3 4EP, DH2<br>3LG, DH2 3LE, DH2 3LD, DH1 5RS, DH1 5RT, DH1<br>5SF |
| Documents deposited by                                             | Mark Thomas Nicholson  The Estate Office Harbour House Farms Chester-le-Street County Durham DH3 4EJ                                           |
| Date of deposit of map and highway statement (received by Council) | 29 June 1994                                                                                                                                   |
| Date of highway declarations (received by Council)                 | 06 July 1994, 14 June 2000, 20 May 2010,<br>and 07 May 2020                                                                                    |
| Date current documentation expires                                 | 07 May 2040                                                                                                                                    |
| Durham County Council contact                                      | Senior Rights of Way Officer Telephone Number 03000 265342 Email prow@durham.gov.uk                                                            |
| Notes See also 31A/3/94/002 for Goodwell Fa                        | arm (Wear Valley)                                                                                                                              |

### To Durham County Council

- We are the owners within the meaning of the above section of the land known as the Southill Estate and Goodwell Farm, more particularly delineated on the plans accompanying this statement and thereon edged red. The land has been acquired at various times, the first acquisition being on 23rd December 1981.
- The aforesaid land lies in the Parishes of Kimblesworth & Plawsworth, Framwellgate Moor, Chester-le-Street, Great Lumley, Brancepeth and Woolsingham.
- The ways coloured blue on the said plans have been dedicated as highways with vehicular status.
- The ways coloured yellow on the said plans have been dedicated as footpaths.
- The deposit shall comprise this statement and accompanying plans.

#### WE DO SOLEMNLY AND SINCERELY DECLARE as follows:

- We are the owners of the land known as the Southill Estate and Goodwell Farm, more particularly delineated on the plans accompanying this declaration and edged red.
- 2. On the 23<sup>rd</sup> day of June 1994 we deposited with Durham County Council, being the appropriate Council, a statement accompanied by plans delineating our property by red edging which stated that the ways coloured blue on the said plans and on the plans accompanying this declaration had been dedicated as highways with vehicular status and the ways coloured yellow on the said plan and on the plans accompanying this declaration had been dedicated as footpaths.
- 3. No additional ways have been dedicated over the land edged on the plan accompanying this declaration since the statement dated 21 & Tone 1994 referred to in 2. above.

#### WE DO SOLEMNLY AND SINCERELY DECLARE as follows:

- 1. We are the owners of the land known as the Southill Estate and Goodwell Farm, more particularly delineated on the plans accompanying this declaration and edged red.
- 2. On the twenty-third day of June 1994 we deposited with Durham County Council, being the appropriate Council, a statement accompanied by plans delineating our property by red edging which stated that the ways coloured blue on the said plans and on the plans accompanying this declaration had been dedicated as highways with vehicular status and the ways coloured yellow on the said plans and on the plans accompanying this declaration had been dedicated as footpaths.
- 3. On the thirteenth day of July 1994 we deposited with Durham County Council, being the appropriate Council, a statutory declaration stating that no additional ways had been dedicated over the land since the statement referred to in 2. above.
- 4. No additional ways have been dedicated over the land edged red on the plans accompanying this declaration since the statutory declaration deposited on the thirteenth day of July 1994 referred to in 3. above.

#### WE DO SOLEMNLY AND SINCERELY DECLARE as follows:

- We are the owners of the land known as the Southill Estate and Goodwell Farm, more particularly delineated on the plans accompanying this declaration and edged red.
- On the twenty-third day of June 1994 we deposited with Durham County Council, being the appropriate Council, a statement accompanied by plans delineating our property by red edging which stated that the ways coloured blue on the said plans and on the plans accompanying this declaration had been dedicated as highways with vehicular status and the ways coloured yellow on the said plans and on the plans accompanying this declaration had been dedicated as footpaths.
- On the thirteenth day of July 1994 we deposited with Durham County Council, being the appropriate Council, a statutory declaration stating that no additional ways had been dedicated over the land since the statement referred to in 2. above.
- On the sixteenth day of June 2000 we deposited with Durham County Council, being the appropriate Council, a statutory declaration dated 14th June 2000 stating that no additional ways had been dedicated over the land since the statement referred to in 3. above.
- No additional ways have been dedicated over the land edged red on the plans accompanying this declaration since the date of the statutory declaration referred to in 4. above and at the present time we have no intention of dedicating any more public rights of way over our property.

#### PART C: Declaration under section 31(6) of the Highways Act 1980

- 1. Sir Paul Douglas Nicholson, Mark Thomas Nicholson and Frank Nicholson (the "Owners") are the owners of the land described in paragraph 4 of Part A of this form and shown edged red on the maps accompanying this declaration.
- 2. On the 29th day of June 1994 the Owners deposited with Durham County Council, being the appropriate council, a statement accompanied by a map showing the Owners property edged red which stated that:

the ways shown coloured blue on that map (and on the map accompanying this declaration) had been dedicated as byways open to all traffic

the ways shown coloured yellow on that map (and on the map accompanying this declaration) had been dedicated as footpaths

No other ways had been dedicated as highways over the Owners property.

- 3. On the 13th day of July 1994 the Owners deposited with Durham County Council, being the appropriate council, a declaration dated 6th July 1994, stating that no additional ways had been dedicated since the deposit of the statement referred to in paragraph 2 above.
- 4. On the 16th day of June 2000 the Owners deposited with Durham County Council, being the appropriate council, a declaration dated 14th June 2000 stating that no additional ways had been dedicated since the deposit of the statement referred to in paragraph 2 above.
- 5. On the 21st day of May 2010 the Owners deposited with Durham County Council, being the appropriate council, a declaration dated 20th May 2010 stating that no additional ways had been dedicated since the deposit of the statement referred to in paragraph 2 above.
- 6. No additional ways have been dedicated over the land edged red on the map accompanying this declaration since the statement dated 29th June 1994 referred to in paragraph 2 above and at the present time the Owners have no intention of dedicating any more public rights of way over their property.