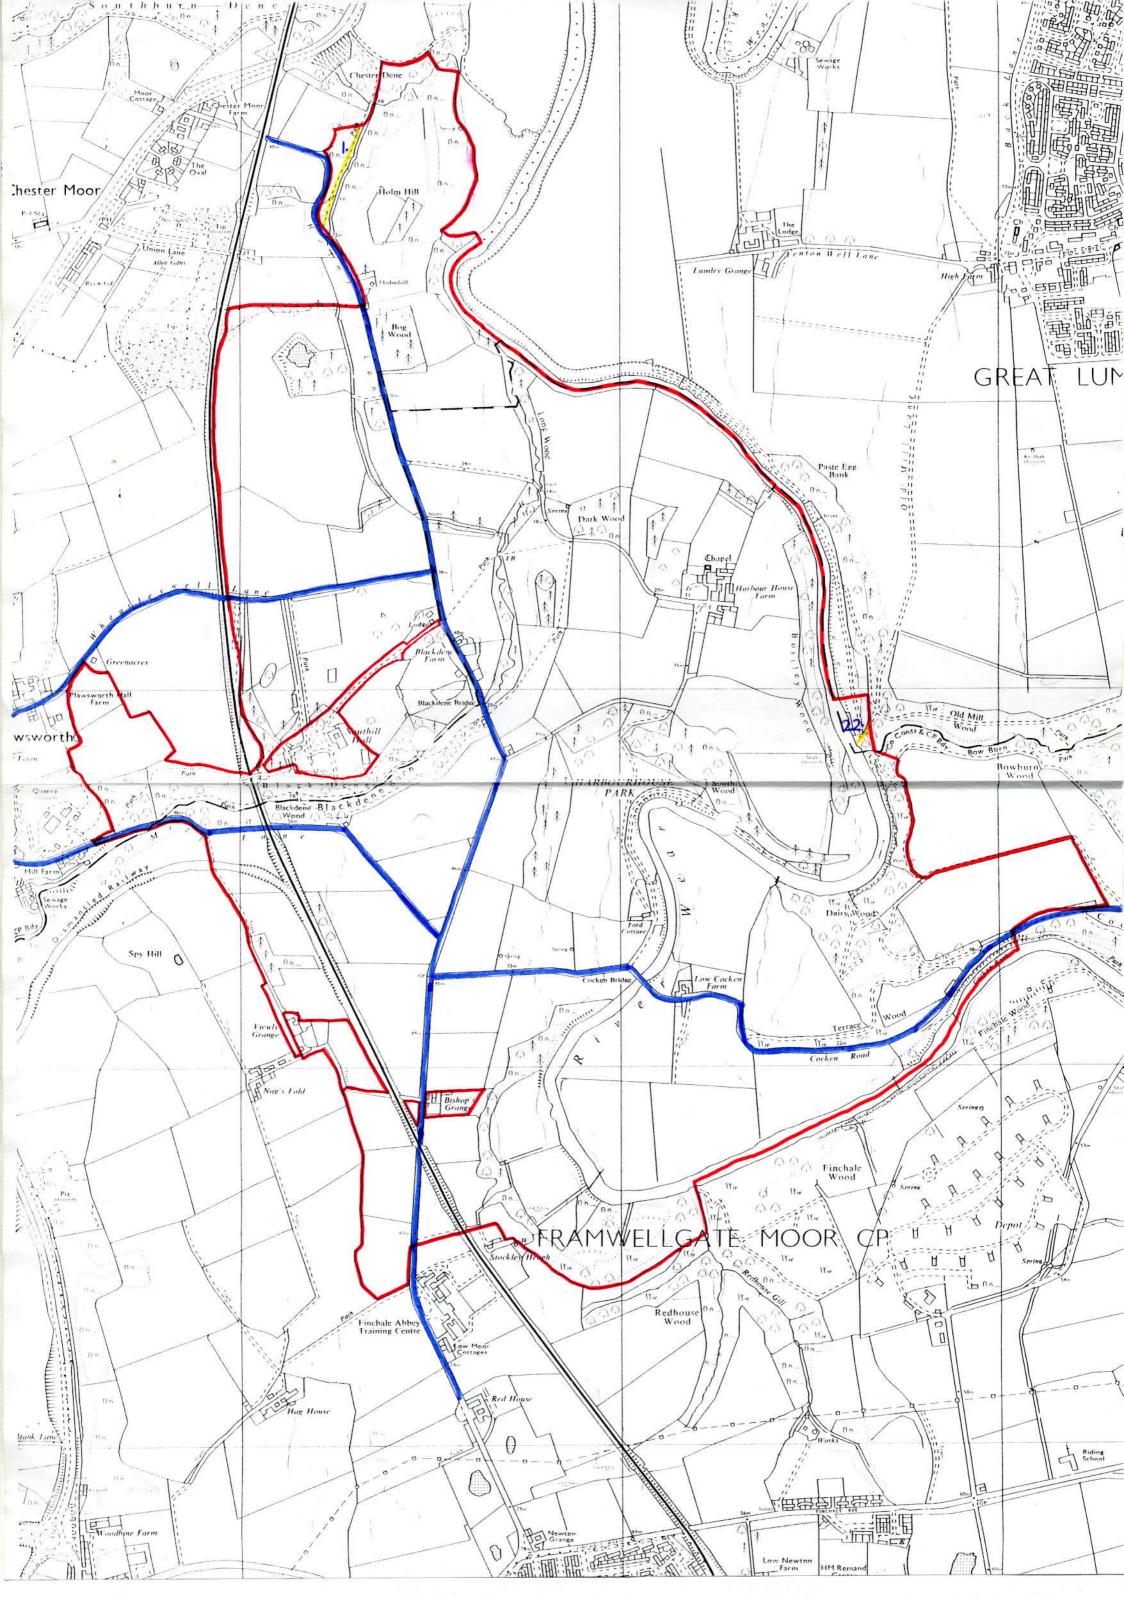

### To Durham County Council

- We are the owners within the meaning of the above section of the land known as the Southill Estate and Goodwell Farm, more particularly delineated on the plans accompanying this statement and thereon edged red. The land has been acquired at various times, the first acquisition being on 23rd December 1981.
- The aforesaid land lies in the Parishes of Kimblesworth & Plawsworth, Framwellgate Moor, Chester-le-Street, Great Lumley, Brancepeth and Woolsingham.
- The ways coloured blue on the said plans have been dedicated as highways with vehicular status.
- The ways coloured yellow on the said plans have been dedicated as footpaths.
- The deposit shall comprise this statement and accompanying plans.

the ways shown coloured blue on that map (and on the map accompanying this declaration) had been dedicated as byways open to all traffic

the ways shown coloured yellow on that map (and on the map accompanying this declaration) had been dedicated as footpaths