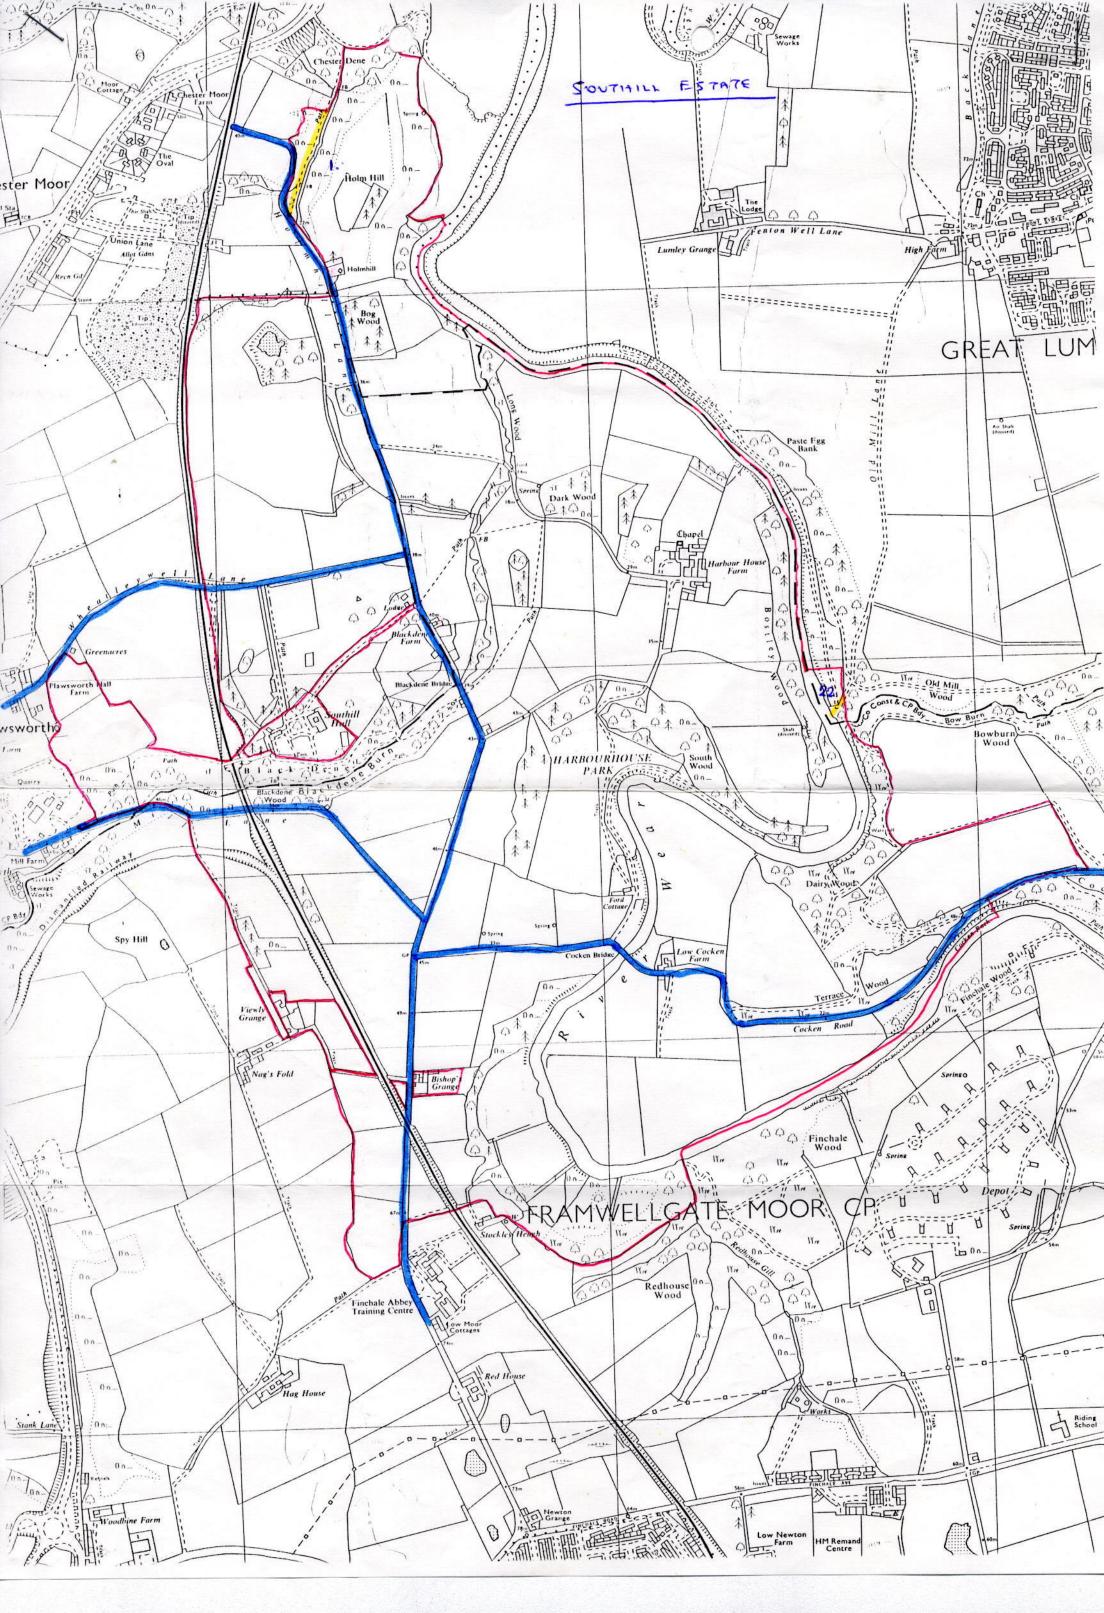

### To Durham County Council

- We are the owners within the meaning of the above section of the land known as the Southill Estate and Goodwell Farm, more particularly delineated on the plans accompanying this statement and thereon edged red. The land has been acquired at various times, the first acquisition being on 23rd December 1981.
- The aforesaid land lies in the Parishes of Kimblesworth & Plawsworth, Framwellgate Moor, Chester-le-Street, Great Lumley, Brancepeth and Woolsingham.
- The ways coloured blue on the said plans have been dedicated as highways with vehicular status.
- The ways coloured yellow on the said plans have been dedicated as footpaths.
- The deposit shall comprise this statement and accompanying plans.

the ways shown coloured blue on that map (and on the map accompanying this declaration) had been dedicated as byways open to all traffic

the ways shown coloured yellow on that map (and on the map accompanying this declaration) had been dedicated as footpaths