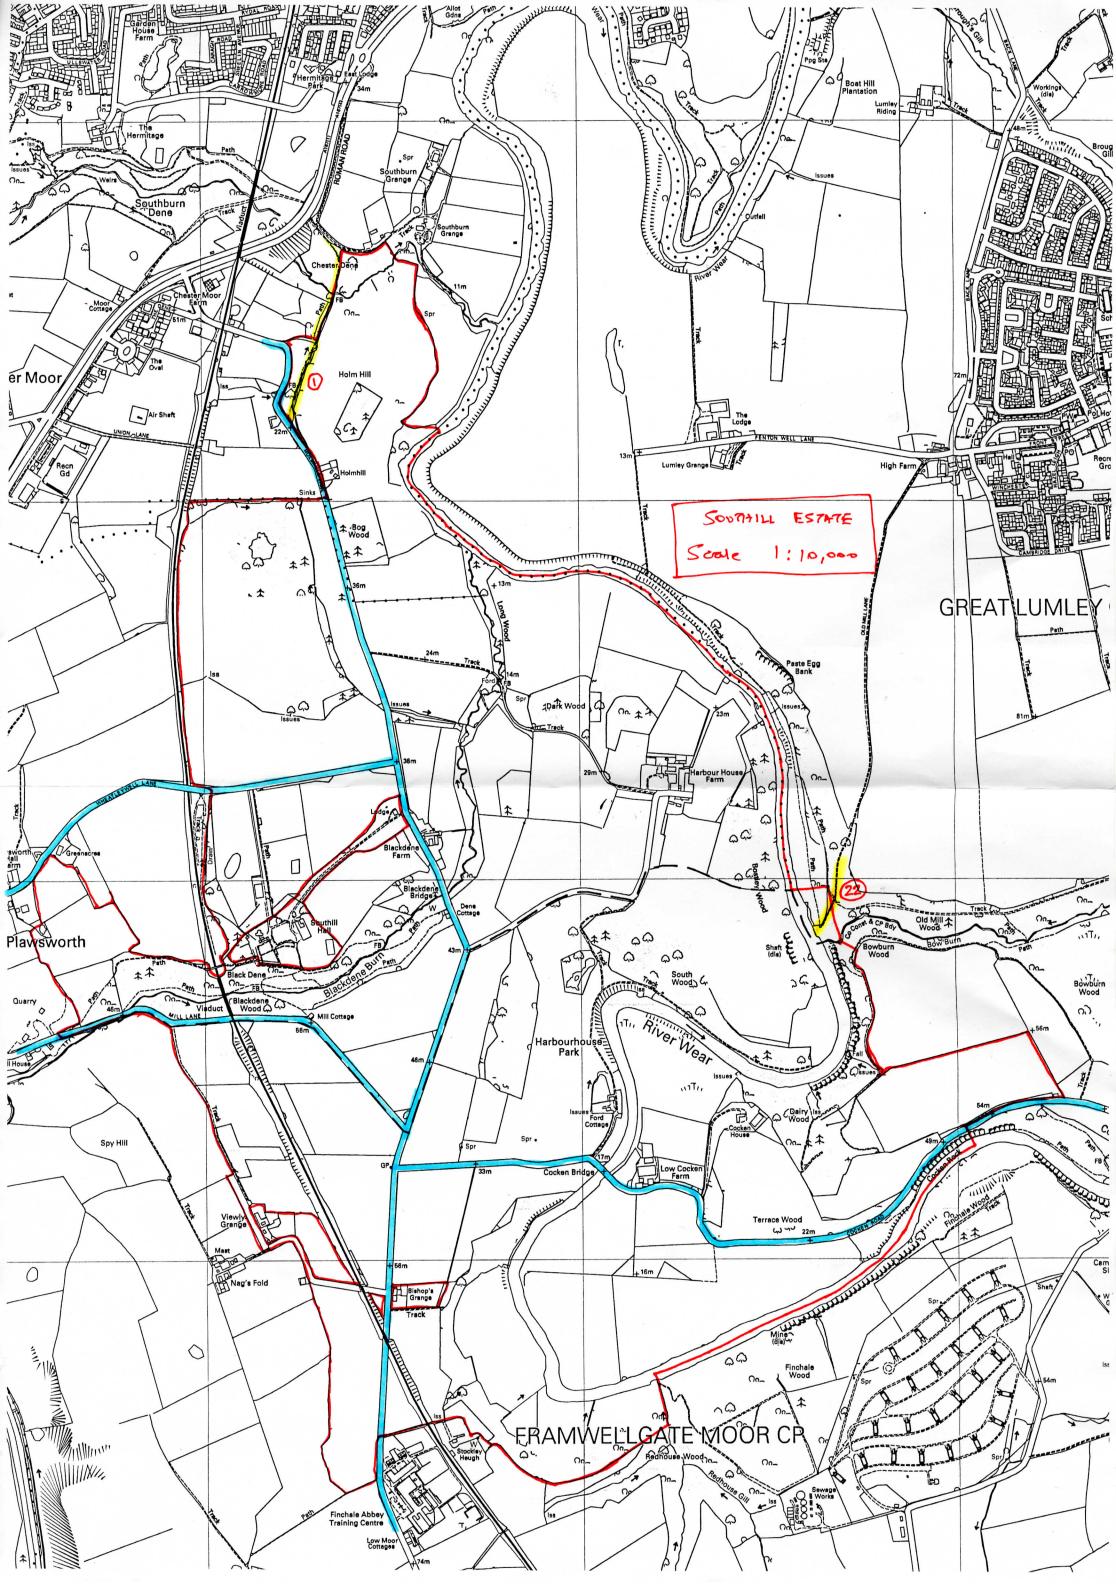

### To Durham County Council

- We are the owners within the meaning of the above section of the land known as the Southill Estate and Goodwell Farm, more particularly delineated on the plans accompanying this statement and thereon edged red. The land has been acquired at various times, the first acquisition being on 23rd December 1981.
- The aforesaid land lies in the Parishes of Kimblesworth & Plawsworth, Framwellgate Moor, Chester-le-Street, Great Lumley, Brancepeth and Woolsingham.
- The ways coloured blue on the said plans have been dedicated as highways with vehicular status.
- The ways coloured yellow on the said plans have been dedicated as footpaths.
- The deposit shall comprise this statement and accompanying plans.

the ways shown coloured blue on that map (and on the map accompanying this declaration) had been dedicated as byways open to all traffic

the ways shown coloured yellow on that map (and on the map accompanying this declaration) had been dedicated as footpaths