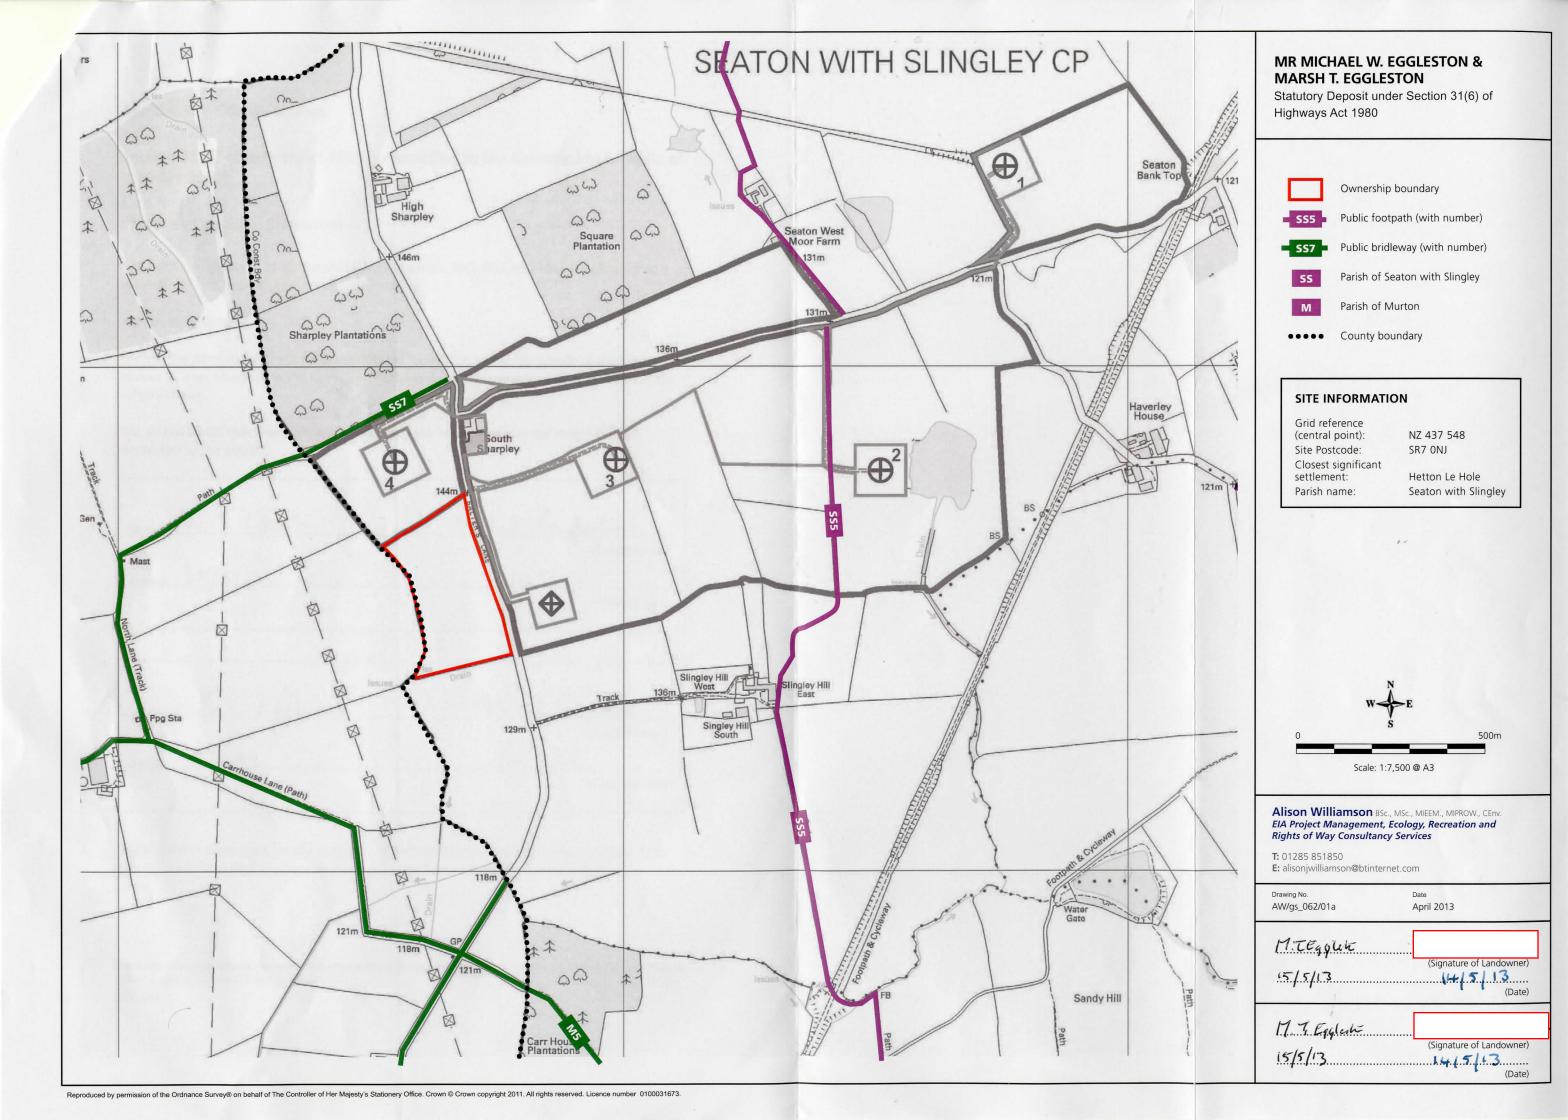

## DEPOSIT OF MAPS, STATEMENTS AND STATUTORY DECLARATIONS SUMMARY SHEET

Title and/or description of land referred to: High Sharpley

**District:** Easington

Parish/ward: Seaton with Slingley

Ordnance Survey grid reference (6 figure): NZ 377 486

### **Statutory Deposit – Statement**

We, Michael Eggleston of 15, Faraday Court, Durham, DH1 4FG, and Marsh Eggleston of 8 Weybourne Lea, East Shore, Seaham, Co Durham

Hereby state that:-

We are the persons for the time being entitled to dispose of the fee simple of the land known as **High Sharpley** in the County of **Durham** and as shown edged in red colour on the attached map.

We are the persons for the time being entitled to dispose of the fee simple for the land known as **High Sharpley** in the County of **Durham** and as shown edged in red colour on the map deposited with Durham County Council, received 24<sup>th</sup> May 2013 (Letter Ref: RED/NM/AROW/S31(6)).