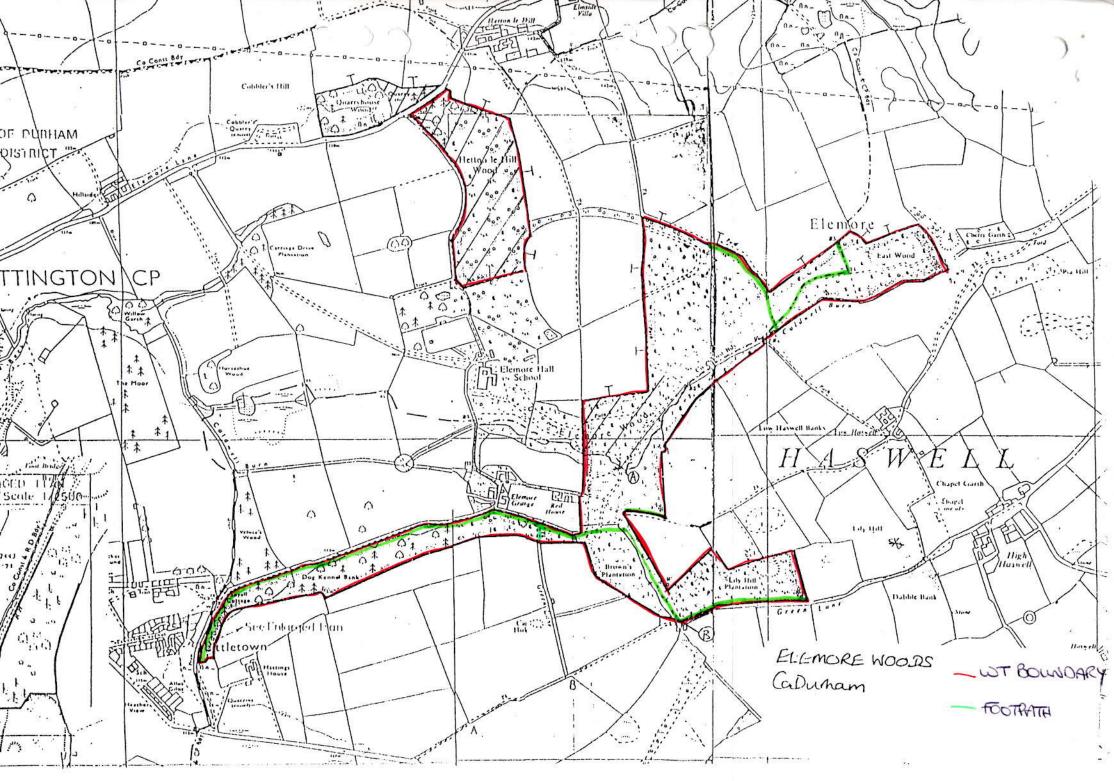

A. P. Golding, F.C.A., A.T.I.I.

Chief Executive: John D. James

Director of Environment Durham County Council County Hall Durham DH1 5UQ

Our Ref: LJH/rew

Your Ref: E/L/JAT/TB/740/5/1

1 June 1994

Dear Sirs

The Woodland Trust, a company limited by guarantee and registered charity no. 294344, of Autumn Park, Dysart Road, Grantham, Lincolnshire, freehold owners of the property known as Elemore Woods, Elemore, County Durham which is shown highlighted on the attached plan, hereby gives notice in accordance with Section 31(6) of the Highways Act 1980 that there are ways over the land shown highlighted in green on the attached plan as being owned by the Woodland Trust which have been dedicated as a public highway.

## I WENDY HIGLETT DO SOLEMNLY AND SINCERELY DECLARE as follows:

- The Woodland Trust, a company limited by guarantee and registered charity no. 294344, is and has been since 6<sup>th</sup> May 1994 the owner of the land known as Elemore Woods, Easington, County Durham, particularly delineated on the plan accompanying this declaration and thereon edged red.
- 2. On the 30<sup>th</sup> August 1994 the Woodland Trust deposited with Durham County Council, being the appropriate Council, a statement accompanied by a plan delineating our property by red edging which stated that the ways coloured purple on the said plan and on the plan accompanying this declaration had been dedicated as footpaths and that no other ways had been dedicated as highways over our property.
- No additional ways have been dedicated over the land edged red on the plan
  accompanying this declaration since the statement dated 30<sup>th</sup> August 1994 referred to in 2
  above and at the present time the Woodland Trust has no intention of dedicating any more
  public rights of way over its property.