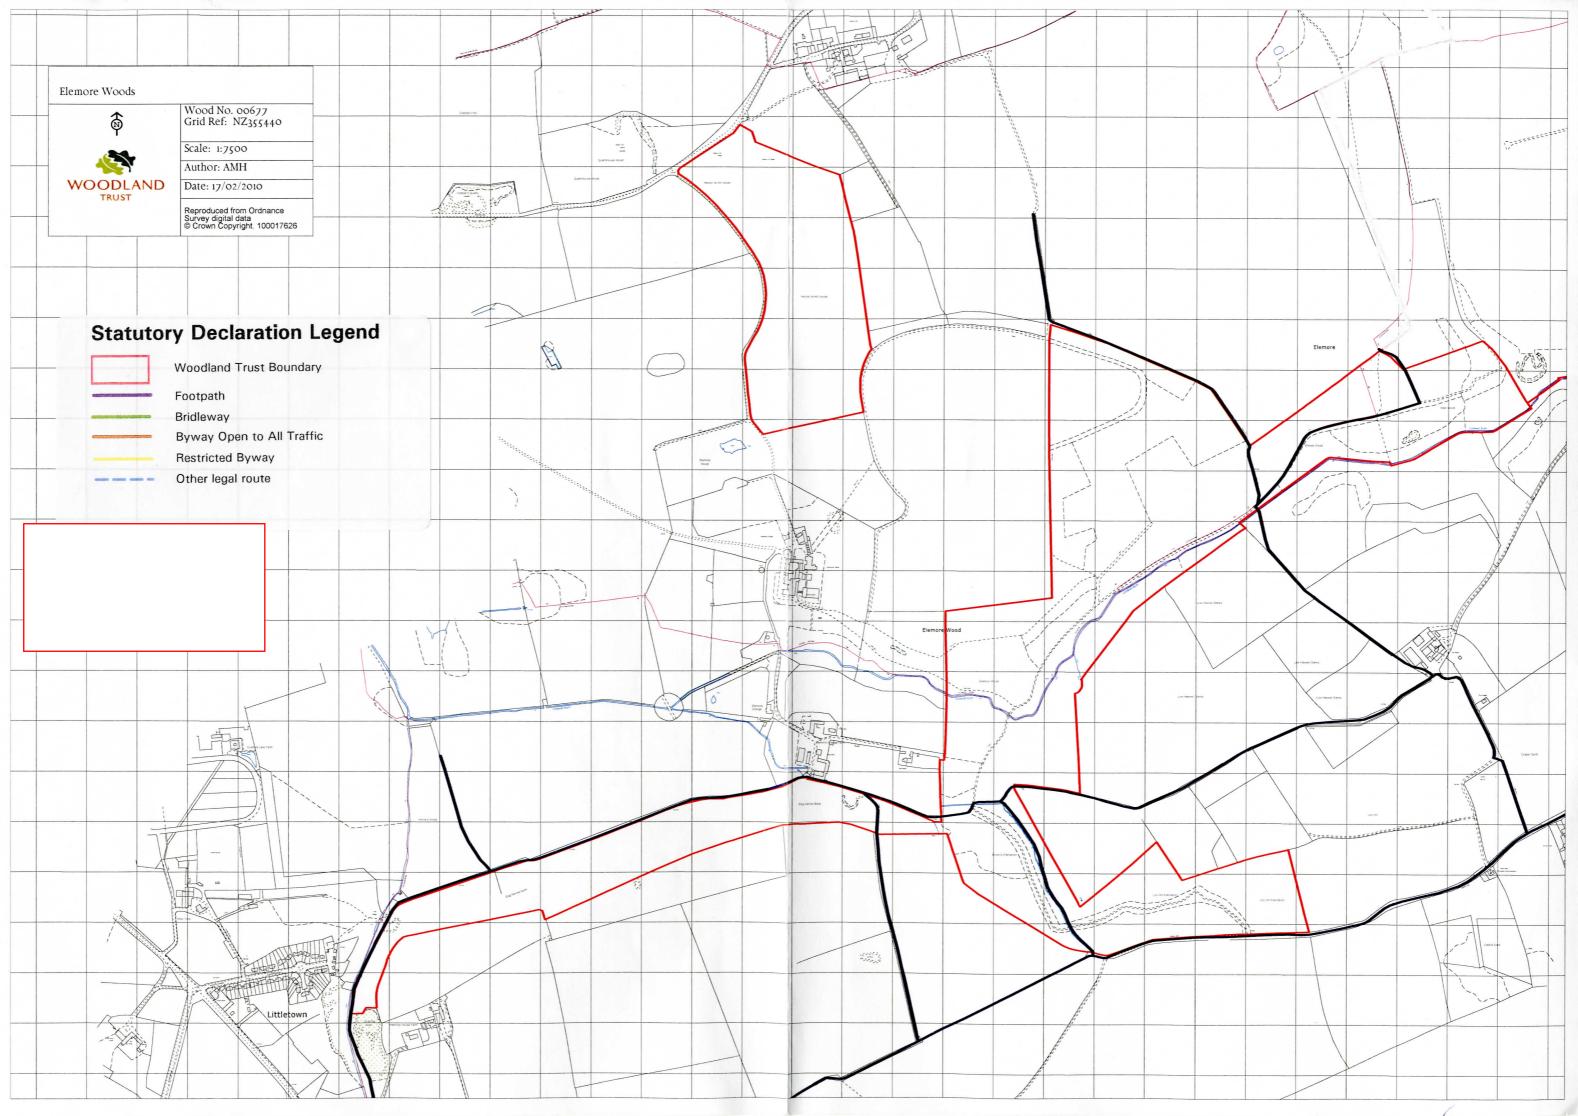

#### I AVERIL HAROLD DO SOLEMNLY AND SINCERELY DECLARE as follows:

- The Woodland Trust, a company limited by guarantee and registered charity no. 294344, is and has been since 6 May 1994 the owner of the land known as Elemore Woods more particularly delineated on the plan accompanying this declaration and thereon edged red.
- 2. On the 7 August 2000 the Woodland Trust deposited with Durham County Council, being the appropriate Council, a statement accompanied by a plan delineating our property by red edging which stated that:
  - the ways coloured purple on the said plan and on the plan accompanying this declaration had been dedicated as footpaths
  - no other ways had been dedicated as highways over our property.
- 3. No additional ways have been dedicated over the land edged red on the plan accompanying this declaration since the statement dated 7 August 2000 referred to in 2 above [other than those footpaths marked in the appropriate colour on the plan accompanying this declaration] and at the present time the Woodland Trust has no intention of dedicating any more public rights of way over its property.

AND I MAKE this solemn declaration on the day of April 2010 conscientiously believing it to be true and by virtue of the Statutory Declarations Act 1835.

Declared at: The Woodland Trust, Autumn Park, Dysart Road, Grantham, Lincolnshire, NG31 6LL