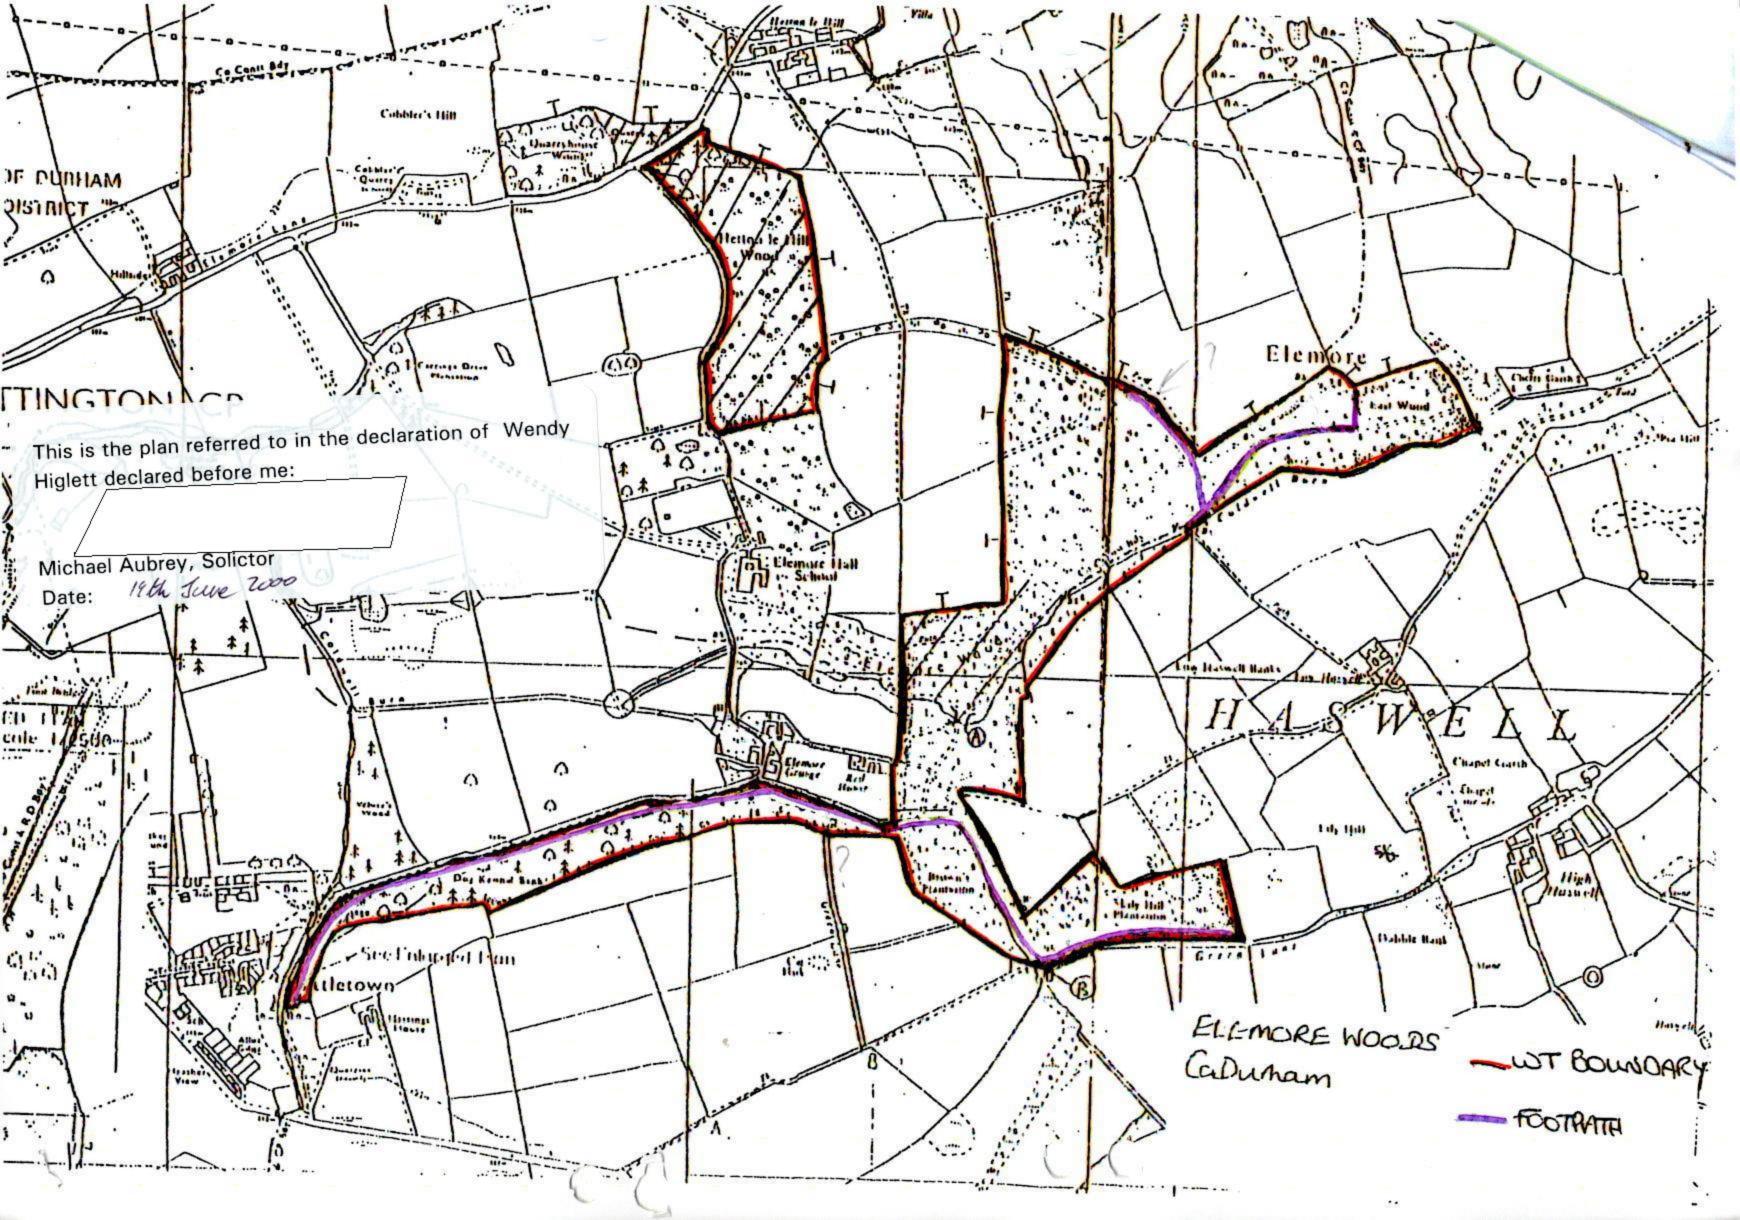

## I WENDY HIGLETT DO SOLEMNLY AND SINCERELY DECLARE as follows:

- The Woodland Trust, a company limited by guarantee and registered charity no. 294344, is and has been since 6<sup>th</sup> May 1994 the owner of the land known as Elemore Woods, Easington, County Durham, particularly delineated on the plan accompanying this declaration and thereon edged red.
- 2. On the 30<sup>th</sup> August 1994 the Woodland Trust deposited with Durham County Council, being the appropriate Council, a statement accompanied by a plan delineating our property by red edging which stated that the ways coloured purple on the said plan and on the plan accompanying this declaration had been dedicated as footpaths and that no other ways had been dedicated as highways over our property.
- No additional ways have been dedicated over the land edged red on the plan
  accompanying this declaration since the statement dated 30<sup>th</sup> August 1994 referred to in 2
  above and at the present time the Woodland Trust has no intention of dedicating any more
  public rights of way over its property.

| Declared at:  | Mills & Reeve, Fran      | icis House, 112 Hills  | Road, Cambridge, CB2 | 1PH |
|---------------|--------------------------|------------------------|----------------------|-----|
| Wendy Higlet  |                          |                        |                      |     |
|               | strator authorised to si | ign on behalf of the V | Woodland Trust       |     |
| Before me, Mi | chael Aubrey, Solicite   | or                     |                      |     |
|               |                          |                        |                      |     |
| 3×5×+         |                          |                        | yı                   |     |