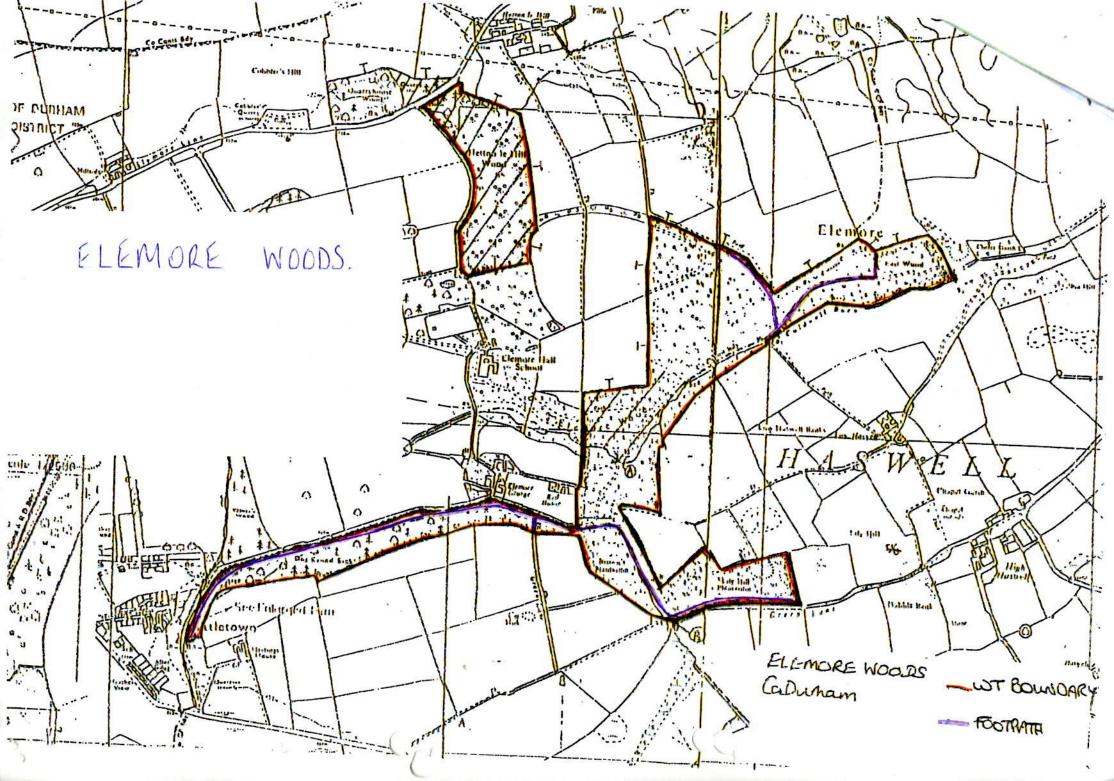

## DEPOSIT OF STATEMENT AND PLAN HIGHWAYS ACT 1980 SECTION 31(6)

We, the Woodland Trust, a company limited by guarantee and registered charity no: 194344, of Autumn Park, Dysart Road, Grantham, Lincolnshire, have been since 6<sup>th</sup> May 1994, the owner within the meaning of the above section of the land known as Elemore Woods, Easington, Durham, more particularly delineated on the plan accompanying this statement and thereon edged red.

The ways coloured purple on the said plan have been dedicated as footpaths.

No other ways over the land have been dedicated as highways.

At the present time we have no intention of dedicating any further public rights of way over our property.