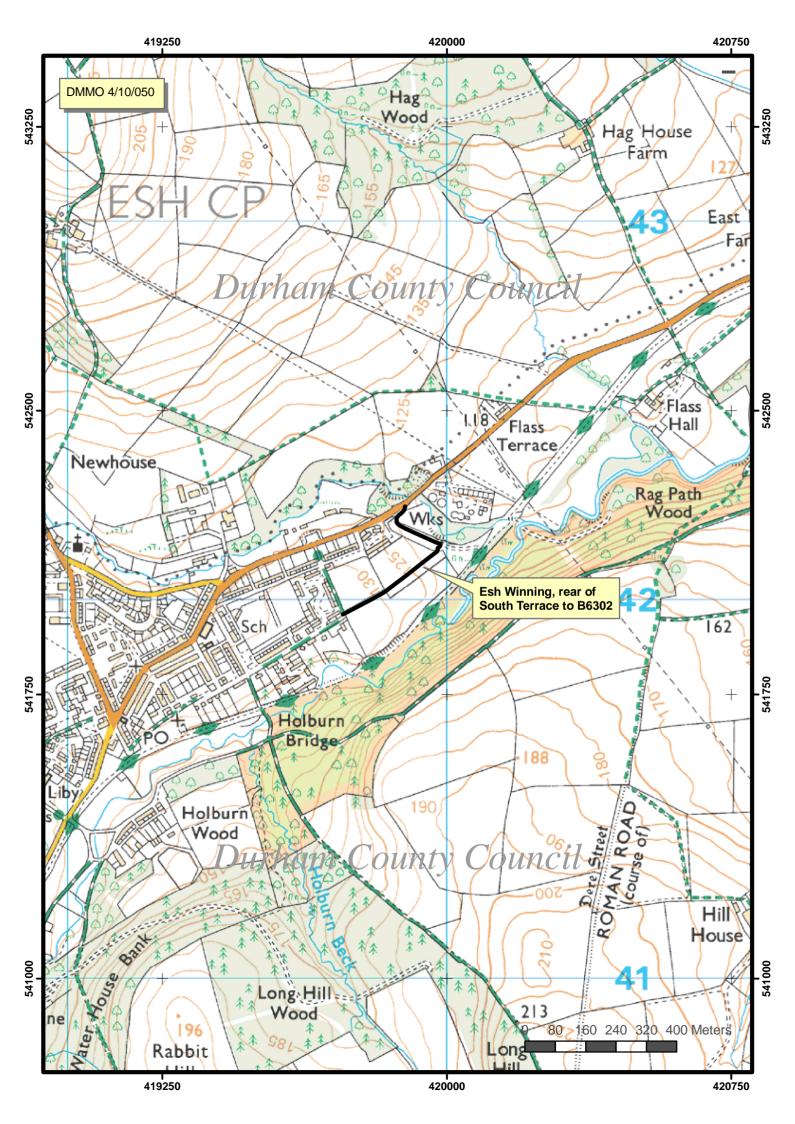

## Esh Winning, rear of South Terrace to B6302

| Description of the intended effect                      | To add a Footpath to the Definitive Map                                                                                                                                                         |
|---------------------------------------------------------|-------------------------------------------------------------------------------------------------------------------------------------------------------------------------------------------------|
| Description of Geographical Location                    | From the rear of South Terrace, north of Esh Villa, across fields and along track to the Road B6302                                                                                             |
|                                                         | Grid Reference: (419726, 541962) to (419888, 542240)                                                                                                                                            |
| Applicant's Details                                     | Alexander Birnie, Eshwood House, Acton Road, Esh<br>Winning, Co. Durham, DH7 9PL                                                                                                                |
| Date Application Received                               | 17/06/2009                                                                                                                                                                                      |
| Durham County Council<br>Contact                        | Audrey Christie, Senior Rights of Way Officer, Access & Rights of Way, Regeneration & Economic Development, Durham County Council, County Hall, Durham DH1 5UQ. Telephone Number 0191 383 4084. |
| Reference Number                                        | 4/10/050                                                                                                                                                                                        |
| Date set for Determination of the Application           |                                                                                                                                                                                                 |
| Terms of Direction by Secretary of State                |                                                                                                                                                                                                 |
| Date Application was<br>Determined by DCC               |                                                                                                                                                                                                 |
| Decision of DCC on the Determination of the Application |                                                                                                                                                                                                 |
| Details of Confirmation                                 |                                                                                                                                                                                                 |
| Details of Appeal (if any)                              |                                                                                                                                                                                                 |
| Notes                                                   |                                                                                                                                                                                                 |

See location plan on next page