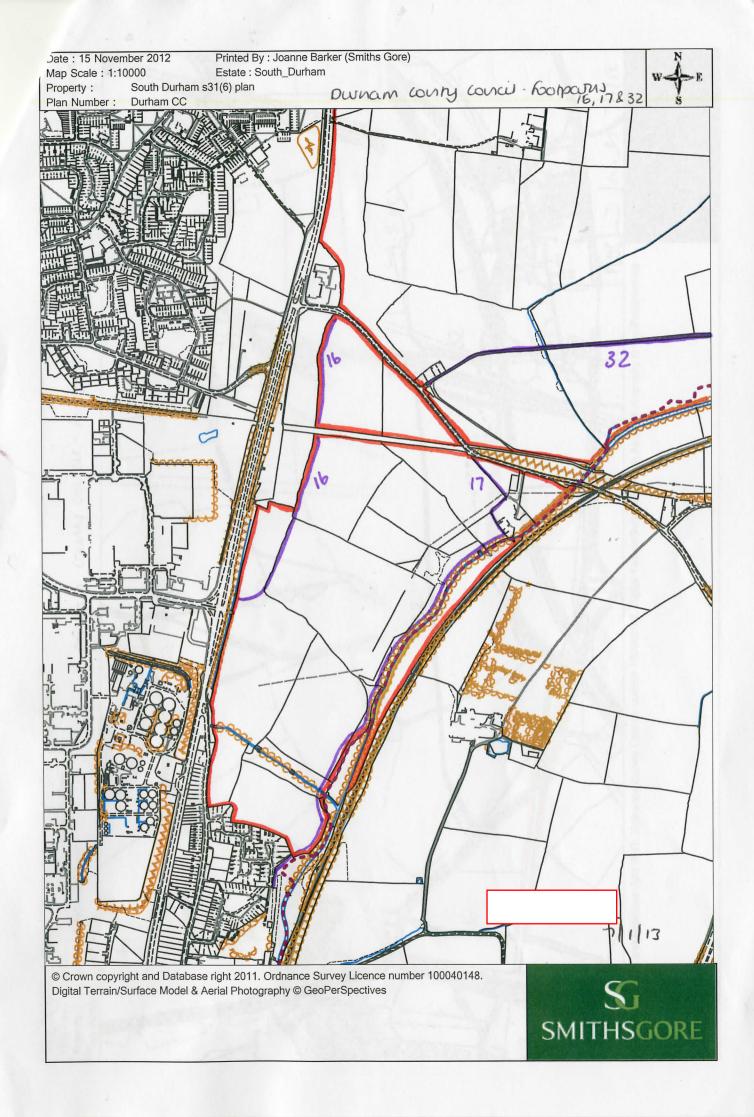

## DEPOSIT OF MAPS, STATEMENTS AND STATUTORY DECLARATIONS SUMMARY SHEET

Title and/or description of land referred to: Church Commissioners – South Durham

Estate

District: Sedgefield

Parish/ward: Great Aycliffe

#### **Durham County Council**

- 1. I, ROSEMARIE JONES, am the Deputy Surveyor of the Church Commissioners for England ("the Commissioners"). The Commissioners are the owners within the meaning of the above section of the land known as South Durham Estate more particularly delineated and shown edged red on the plans accompanying this statement.
- 2. On behalf of the Commissioners I admit that the ways coloured purple on the plan have been dedicated as public footpaths. No other ways over the land have been dedicated as highways.