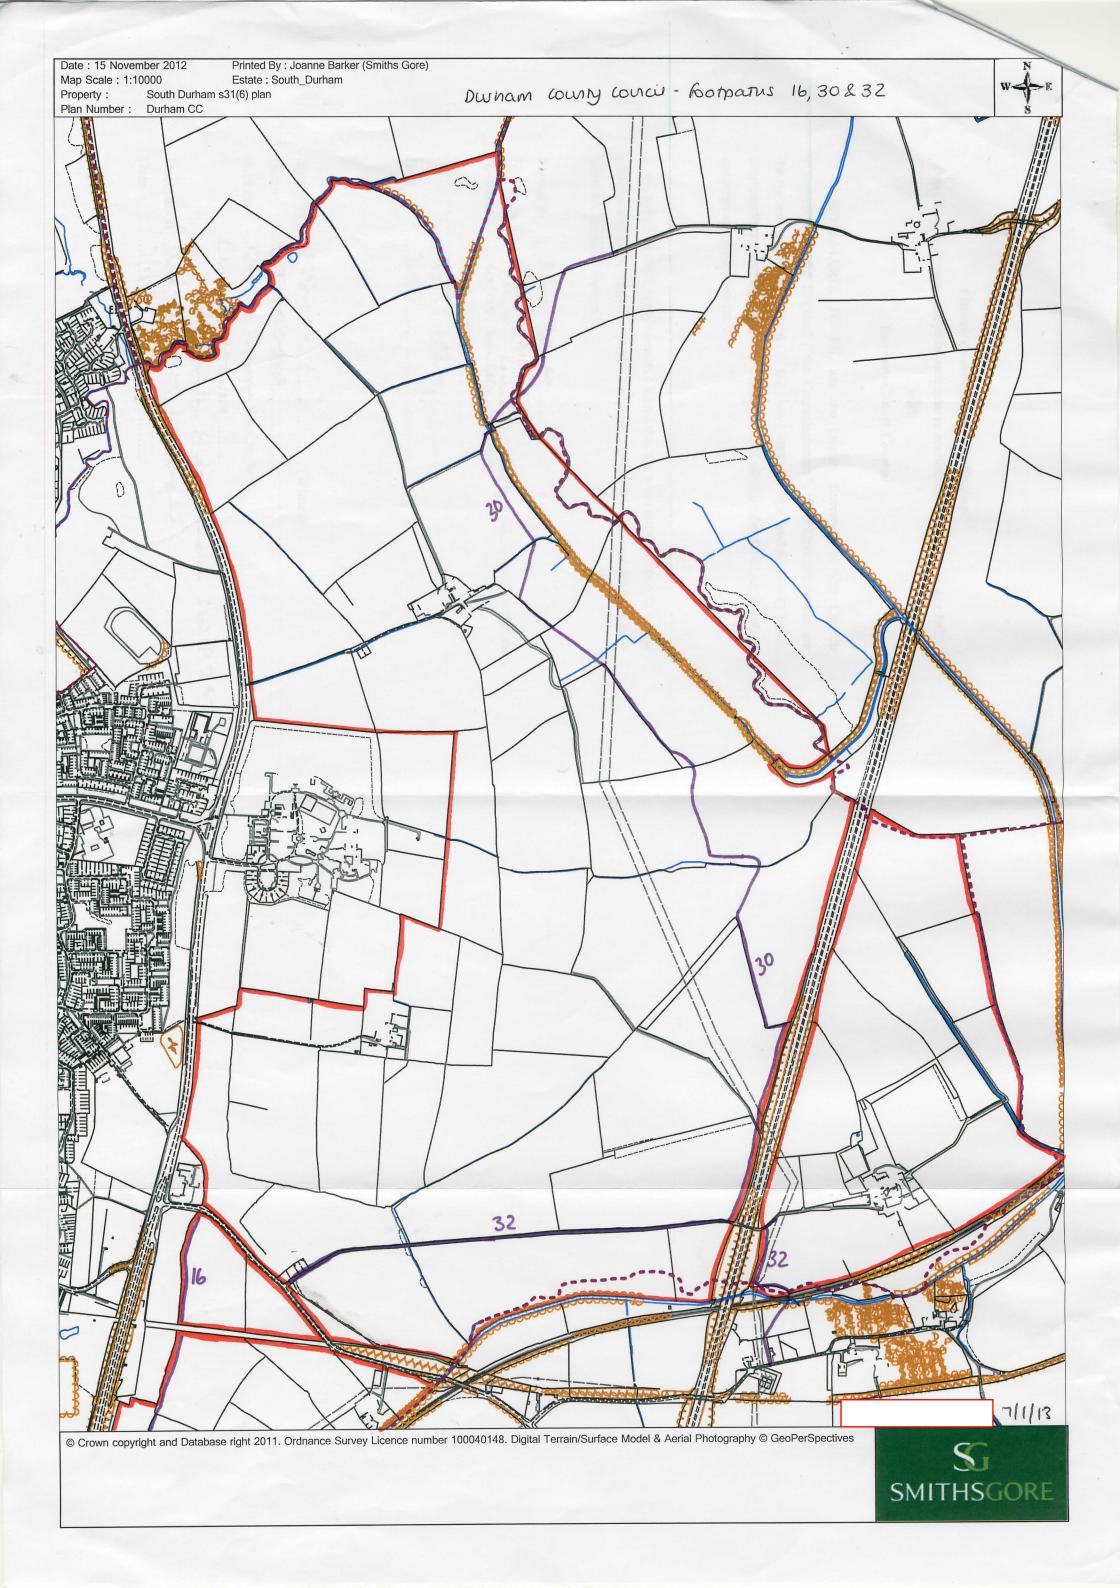

## DEPOSIT OF MAPS, STATEMENTS AND STATUTORY DECLARATIONS SUMMARY SHEET

Title and/or description of land referred to: Church Commissioners – South Durham

Estate

District: Sedgefield

Parish/ward: Great Aycliffe

#### **Durham County Council**

- 1. I, ROSEMARIE JONES, am the Deputy Surveyor of the Church Commissioners for England ("the Commissioners"). The Commissioners are the owners within the meaning of the above section of the land known as South Durham Estate more particularly delineated and shown edged red on the plans accompanying this statement.
- 2. On behalf of the Commissioners I admit that the ways coloured purple on the plan have been dedicated as public footpaths. No other ways over the land have been dedicated as highways.