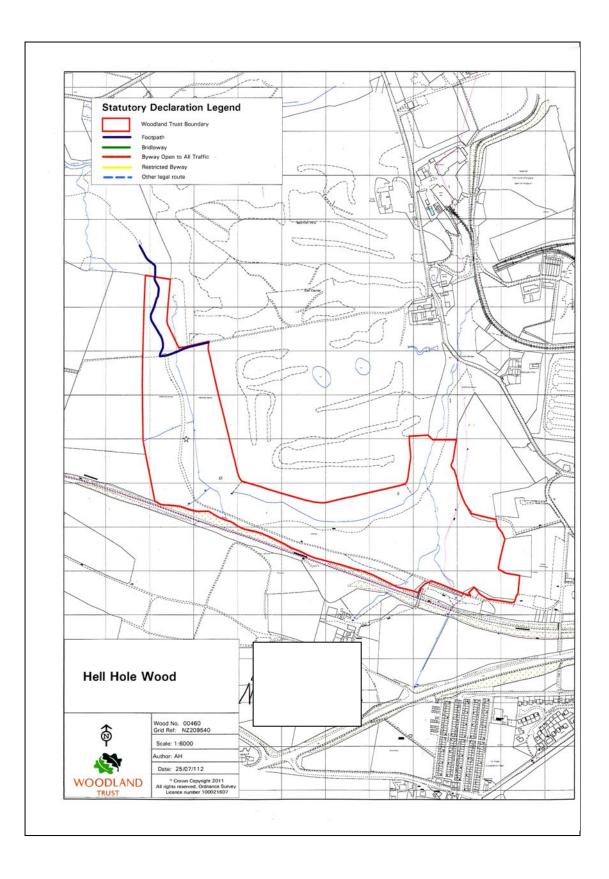

## DEPOSIT OF MAPS, STATEMENTS AND STATUTORY DECLARATIONS SUMMARY SHEET

| Title and/or description of land re                                                                              | eferred to:                      | Hell Hole Wood, Beamish                      |
|------------------------------------------------------------------------------------------------------------------|----------------------------------|----------------------------------------------|
| District: Derwentside                                                                                            |                                  |                                              |
| Parish/ward: Stanley                                                                                             |                                  |                                              |
| Ordnance Survey grid reference                                                                                   | (6 figure):                      | NZ215 538                                    |
| Land Post Code: DH9 0                                                                                            |                                  |                                              |
| Name and address of person who<br>Name: Tim Thom, Great North Fo<br>DH3 1AZ<br>Landowner/agent/tenant for life/t | prest, The Gro                   | ve, Birtley Lane, Chester-le-Street, Durham, |
| Address: The Woodland trust, A<br>Grantham,<br>Lincolnshire<br>Post code: NG31 6LL                               | ·                                |                                              |
| Date deposit of map and stateme                                                                                  | ent received:                    | 19/07/91                                     |
| Date/s of statutory declaration:                                                                                 | 18/04/97<br>27/01/03<br>07/12/12 |                                              |
| Date current statutory declaratio                                                                                | n expires:                       | 07/12/22                                     |

Executive Director: John D. James

Director of Environment Durham County Council County Hall Aykley Heads Durham DH1 5UQ

Our ref: TJT/cp

Dear Sir

HIGHWAYS ACT 1980 - SECTION 31(6)

HELL HOLE WOOD, BEAMISH

The Woodland Trust, a company limited by guarantee and registered charity number 294344 of Autumn Park, Dysart Road, Grantham, Lincs, freehold owners of the property known as Hell Hole Wood, Beamish, hereby gives notice in accordance with Section 31(6) of the Highways Act 1980 that there are no ways over the land shown on the attached plan as being owned by the Woodland Trust which have been dedicated as public highways, except for those shown on the plan.

# I WENDY HIGLETT DO SOLEMNLY AND SINCERELY DECLARE that:

- The Woodland Trust is and has been since the First day of March 1991 the owner of the land known as Hell Hole Wood, Beamish, Durham more particularly delineated on the plan accompanying this declaration and thereon edged in red.
- 2. On the Seventeenth day of July 1991 my predecessor Tim Thom deposited with Durham County Council, being the appropriate Council, a Statement accompanied by a plan delineating our property with red edging which stated that the ways marked on the said plan and on the plan accompanying this declaration had been dedicated as public rights of way, and no other ways had been dedicated as highways over our property.
- 3. No additional ways have been dedicated over the land edged red on the plan accompanying this declaration since the statement dated the Seventeenth day of July 1991 referred to in 2 above and at the present time the Woodland Trust has no intention of dedicating any more public rights of way over its property.

## I SARAH PRIESTMAN DO SOLEMNLY AND SINCERELY DECLARE as follows:

- The Woodland Trust, a company limited by guarantee and registered charity no. 294344, is and has been since 1 March 1991 the owner of the land known as Hell Hole Wood, Beamish, Durham more particularly delineated on the plan accompanying this declaration and thereon edged red.
- 2. On the 17 July 1991 the Woodland Trust deposited with Durham County Council, being the appropriate Council, a statement accompanied by a plan delineating our property by red edging which stated that the ways coloured purple on the said plan and on the plan accompanying this declaration had been dedicated as footpaths and no other ways had been dedicated as highways over our property.
- 3. On the 18 day of April 1997 my predecessor in title Laura Judson deposited with Durham County Council, being the appropriate Council, a statutory declaration dated 18 April 1997 stating that no additional ways other than those marked in the appropriate colour on the plan accompanying this declaration had been dedicated as footpaths since the deposit of the statement referred to in 2 above.
- 4. No additional ways have been dedicated over the land edged red on the plan accompanying this declaration since the statutory declaration dated 18 April 1997 referred to in 3 above other than those footpaths marked in the appropriate colour on the plan accompanying this declaration and at the present time the Woodland Trust has no intention of dedicating any more public rights of way over its property.