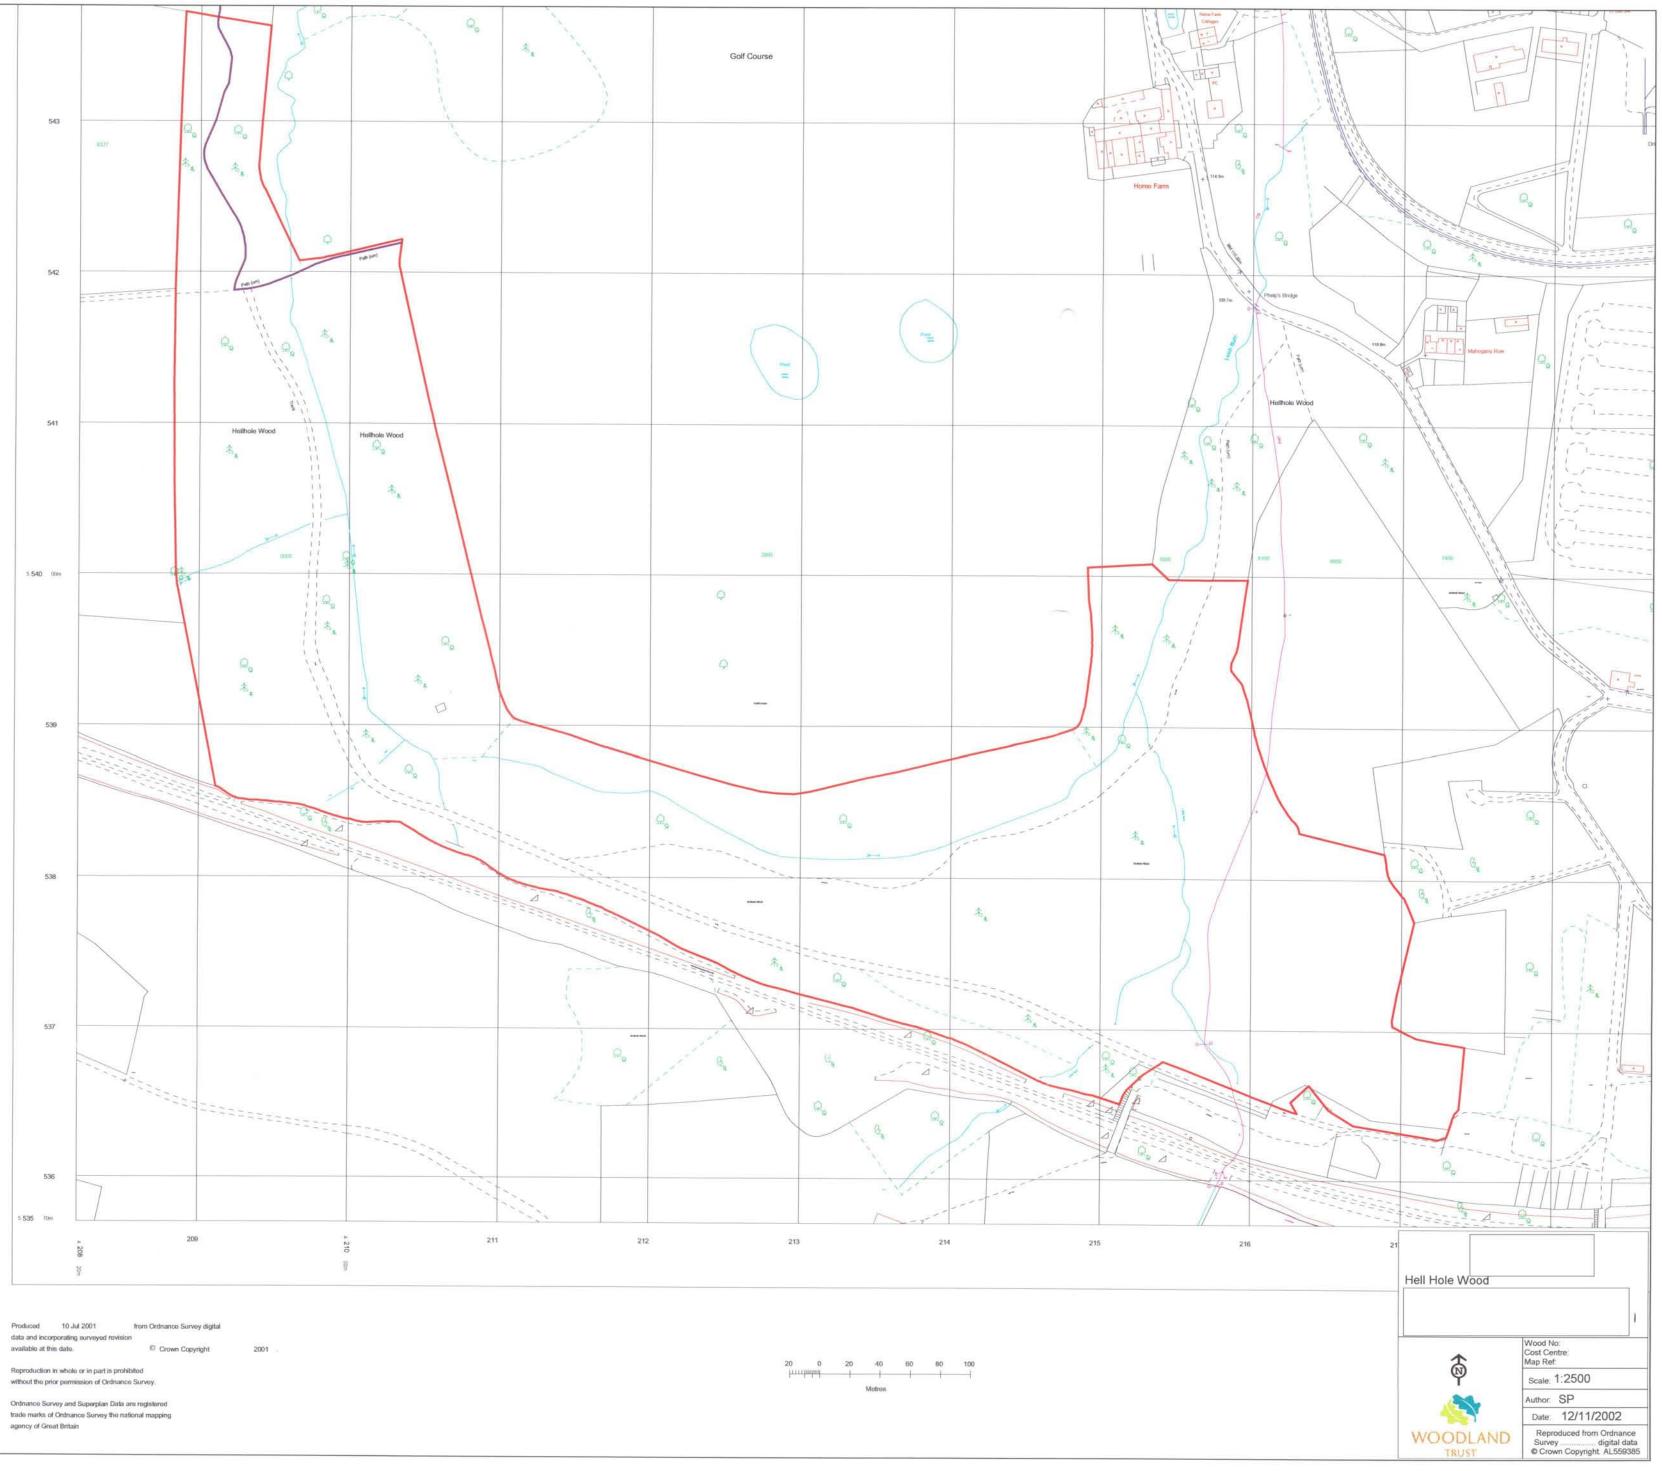

## DEPOSIT OF MAPS, STATEMENTS AND STATUTORY DECLARATIONS SUMMARY SHEET

| Title and/or description of land re                                                                              | eferred to:                      | Hell Hole Wood, Beamish                      |
|------------------------------------------------------------------------------------------------------------------|----------------------------------|----------------------------------------------|
| District: Derwentside                                                                                            |                                  |                                              |
| Parish/ward: Stanley                                                                                             |                                  |                                              |
| Ordnance Survey grid reference                                                                                   | (6 figure):                      | NZ215 538                                    |
| Land Post Code: DH9 0                                                                                            |                                  |                                              |
| Name and address of person who<br>Name: Tim Thom, Great North Fo<br>DH3 1AZ<br>Landowner/agent/tenant for life/t | prest, The Gro                   | ve, Birtley Lane, Chester-le-Street, Durham, |
| Address: The Woodland trust, A<br>Grantham,<br>Lincolnshire<br>Post code: NG31 6LL                               | ·                                |                                              |
| Date deposit of map and stateme                                                                                  | ent received:                    | 19/07/91                                     |
| Date/s of statutory declaration:                                                                                 | 18/04/97<br>27/01/03<br>07/12/12 |                                              |
| Date current statutory declaratio                                                                                | n expires:                       | 07/12/22                                     |

Executive Director: John D. James

Director of Environment Durham County Council County Hall Aykley Heads Durham DH1 5UQ

Our ref: TJT/cp

Dear Sir

HIGHWAYS ACT 1980 - SECTION 31(6)

HELL HOLE WOOD, BEAMISH

The Woodland Trust, a company limited by guarantee and registered charity number 294344 of Autumn Park, Dysart Road, Grantham, Lincs, freehold owners of the property known as Hell Hole Wood, Beamish, hereby gives notice in accordance with Section 31(6) of the Highways Act 1980 that there are no ways over the land shown on the attached plan as being owned by the Woodland Trust which have been dedicated as public highways, except for those shown on the plan.

# I WENDY HIGLETT DO SOLEMNLY AND SINCERELY DECLARE that:

- The Woodland Trust is and has been since the First day of March 1991 the owner of the land known as Hell Hole Wood, Beamish, Durham more particularly delineated on the plan accompanying this declaration and thereon edged in red.
- 2. On the Seventeenth day of July 1991 my predecessor Tim Thom deposited with Durham County Council, being the appropriate Council, a Statement accompanied by a plan delineating our property with red edging which stated that the ways marked on the said plan and on the plan accompanying this declaration had been dedicated as public rights of way, and no other ways had been dedicated as highways over our property.
- 3. No additional ways have been dedicated over the land edged red on the plan accompanying this declaration since the statement dated the Seventeenth day of July 1991 referred to in 2 above and at the present time the Woodland Trust has no intention of dedicating any more public rights of way over its property.

## I SARAH PRIESTMAN DO SOLEMNLY AND SINCERELY DECLARE as follows:

- The Woodland Trust, a company limited by guarantee and registered charity no. 294344, is and has been since 1 March 1991 the owner of the land known as Hell Hole Wood, Beamish, Durham more particularly delineated on the plan accompanying this declaration and thereon edged red.
- 2. On the 17 July 1991 the Woodland Trust deposited with Durham County Council, being the appropriate Council, a statement accompanied by a plan delineating our property by red edging which stated that the ways coloured purple on the said plan and on the plan accompanying this declaration had been dedicated as footpaths and no other ways had been dedicated as highways over our property.
- 3. On the 18 day of April 1997 my predecessor in title Laura Judson deposited with Durham County Council, being the appropriate Council, a statutory declaration dated 18 April 1997 stating that no additional ways other than those marked in the appropriate colour on the plan accompanying this declaration had been dedicated as footpaths since the deposit of the statement referred to in 2 above.
- 4. No additional ways have been dedicated over the land edged red on the plan accompanying this declaration since the statutory declaration dated 18 April 1997 referred to in 3 above other than those footpaths marked in the appropriate colour on the plan accompanying this declaration and at the present time the Woodland Trust has no intention of dedicating any more public rights of way over its property.