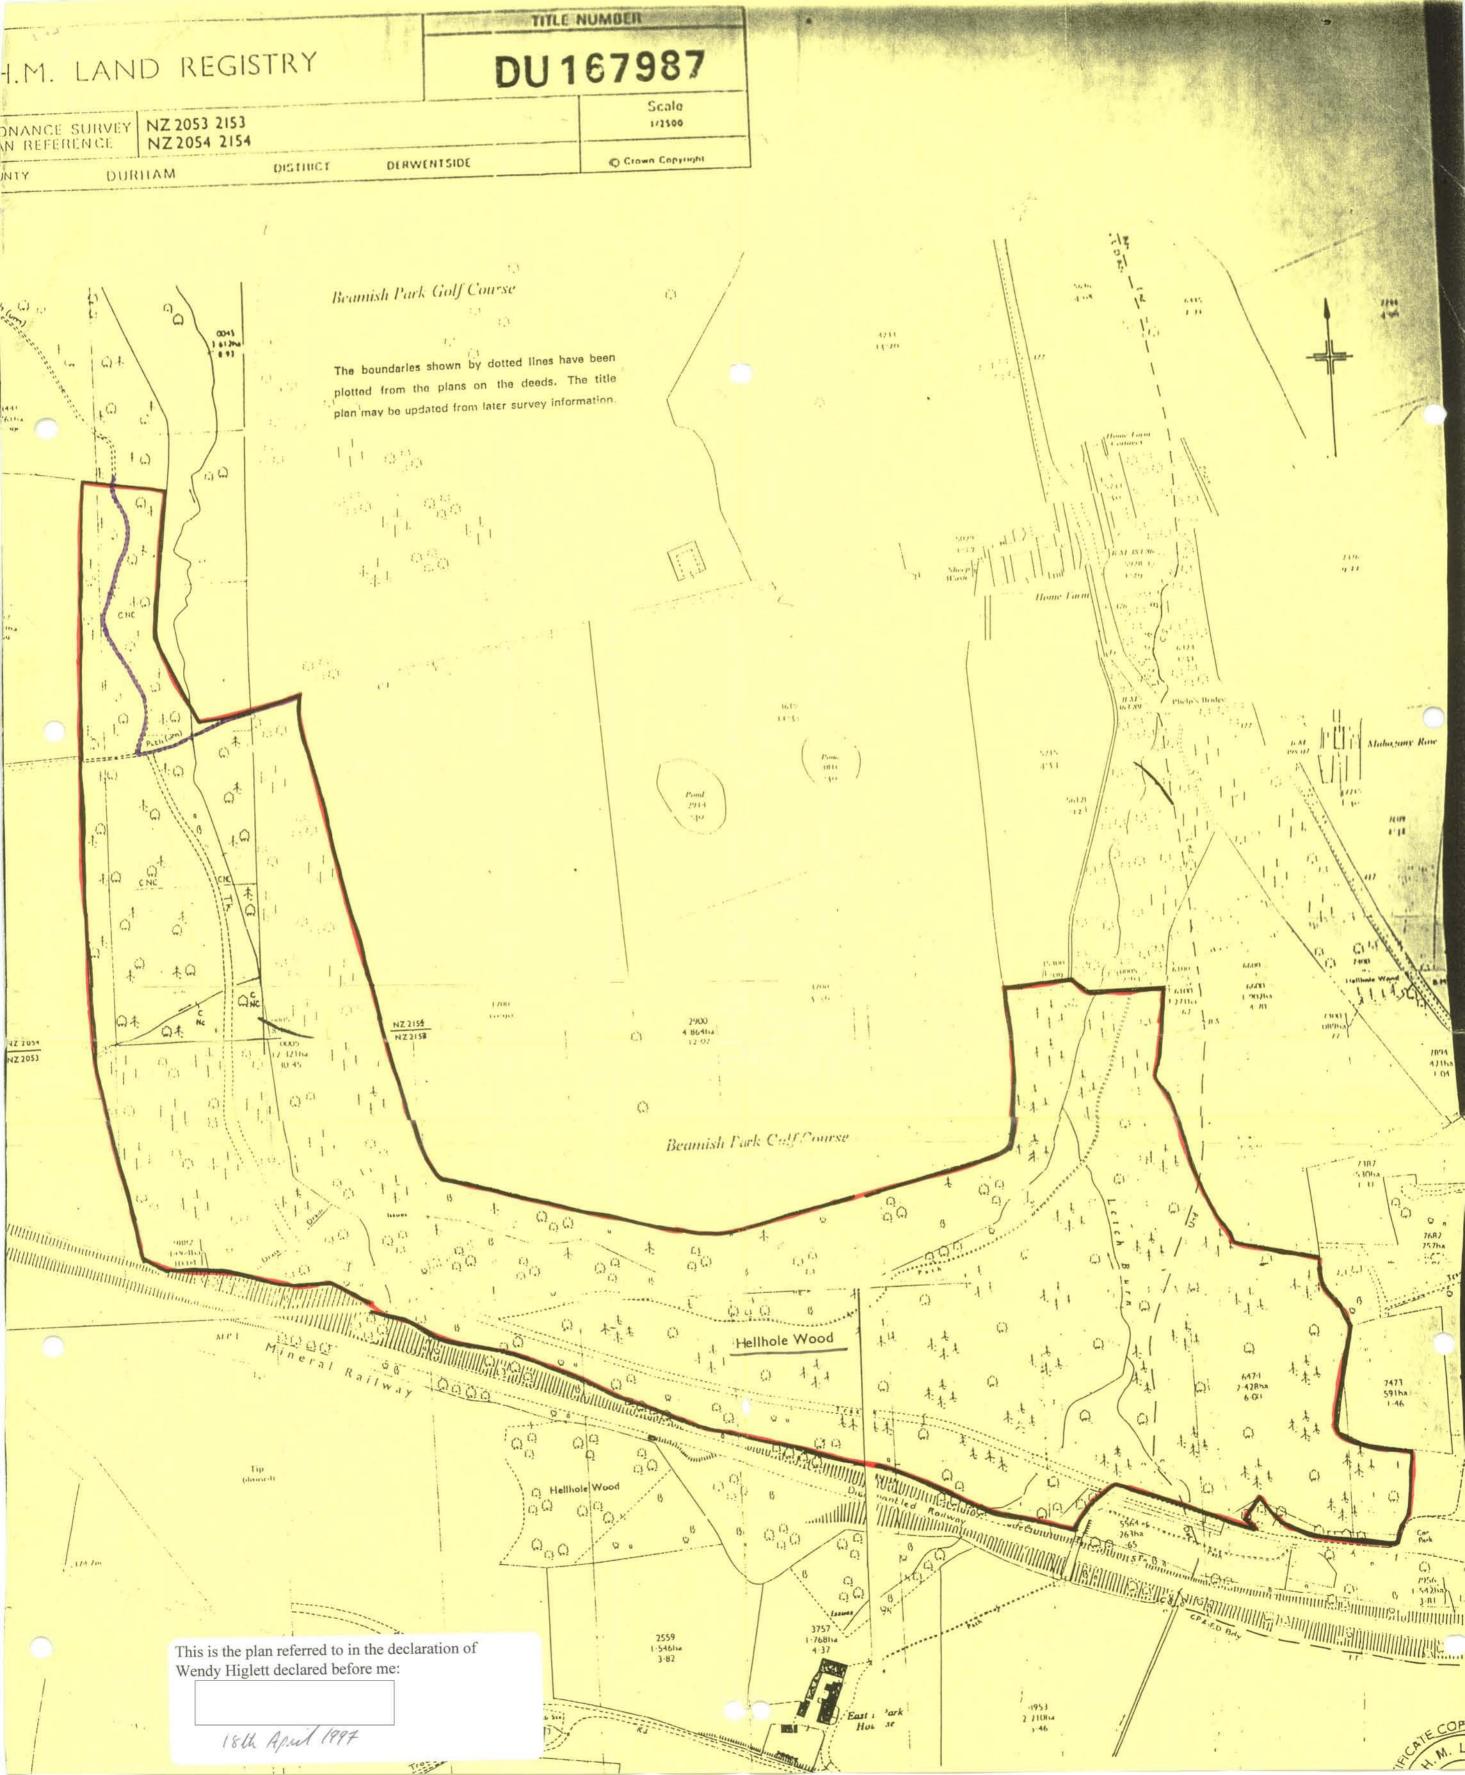

# I WENDY HIGLETT DO SOLEMNLY AND SINCERELY DECLARE that:

- The Woodland Trust is and has been since the First day of March 1991 the owner of the land known as Hell Hole Wood, Beamish, Durham more particularly delineated on the plan accompanying this declaration and thereon edged in red.
- 2. On the Seventeenth day of July 1991 my predecessor Tim Thom deposited with Durham County Council, being the appropriate Council, a Statement accompanied by a plan delineating our property with red edging which stated that the ways marked on the said plan and on the plan accompanying this declaration had been dedicated as public rights of way, and no other ways had been dedicated as highways over our property.
- 3. No additional ways have been dedicated over the land edged red on the plan accompanying this declaration since the statement dated the Seventeenth day of July 1991 referred to in 2 above and at the present time the Woodland Trust has no intention of dedicating any more public rights of way over its property.

AND I MAKE this solemn declaration on the Eighteenth day April 1997 conscientiously believing it to be true and by virtue of the Statutory Declarations Act 1835.

Declared at MILLS & REEVE, CAMBRIDGE

Wendy Higlett Legal Administrator authorised to sign on behalf of the Woodland Trust

Before me, Michael Aubrey, Solicitor

18th April 1997.