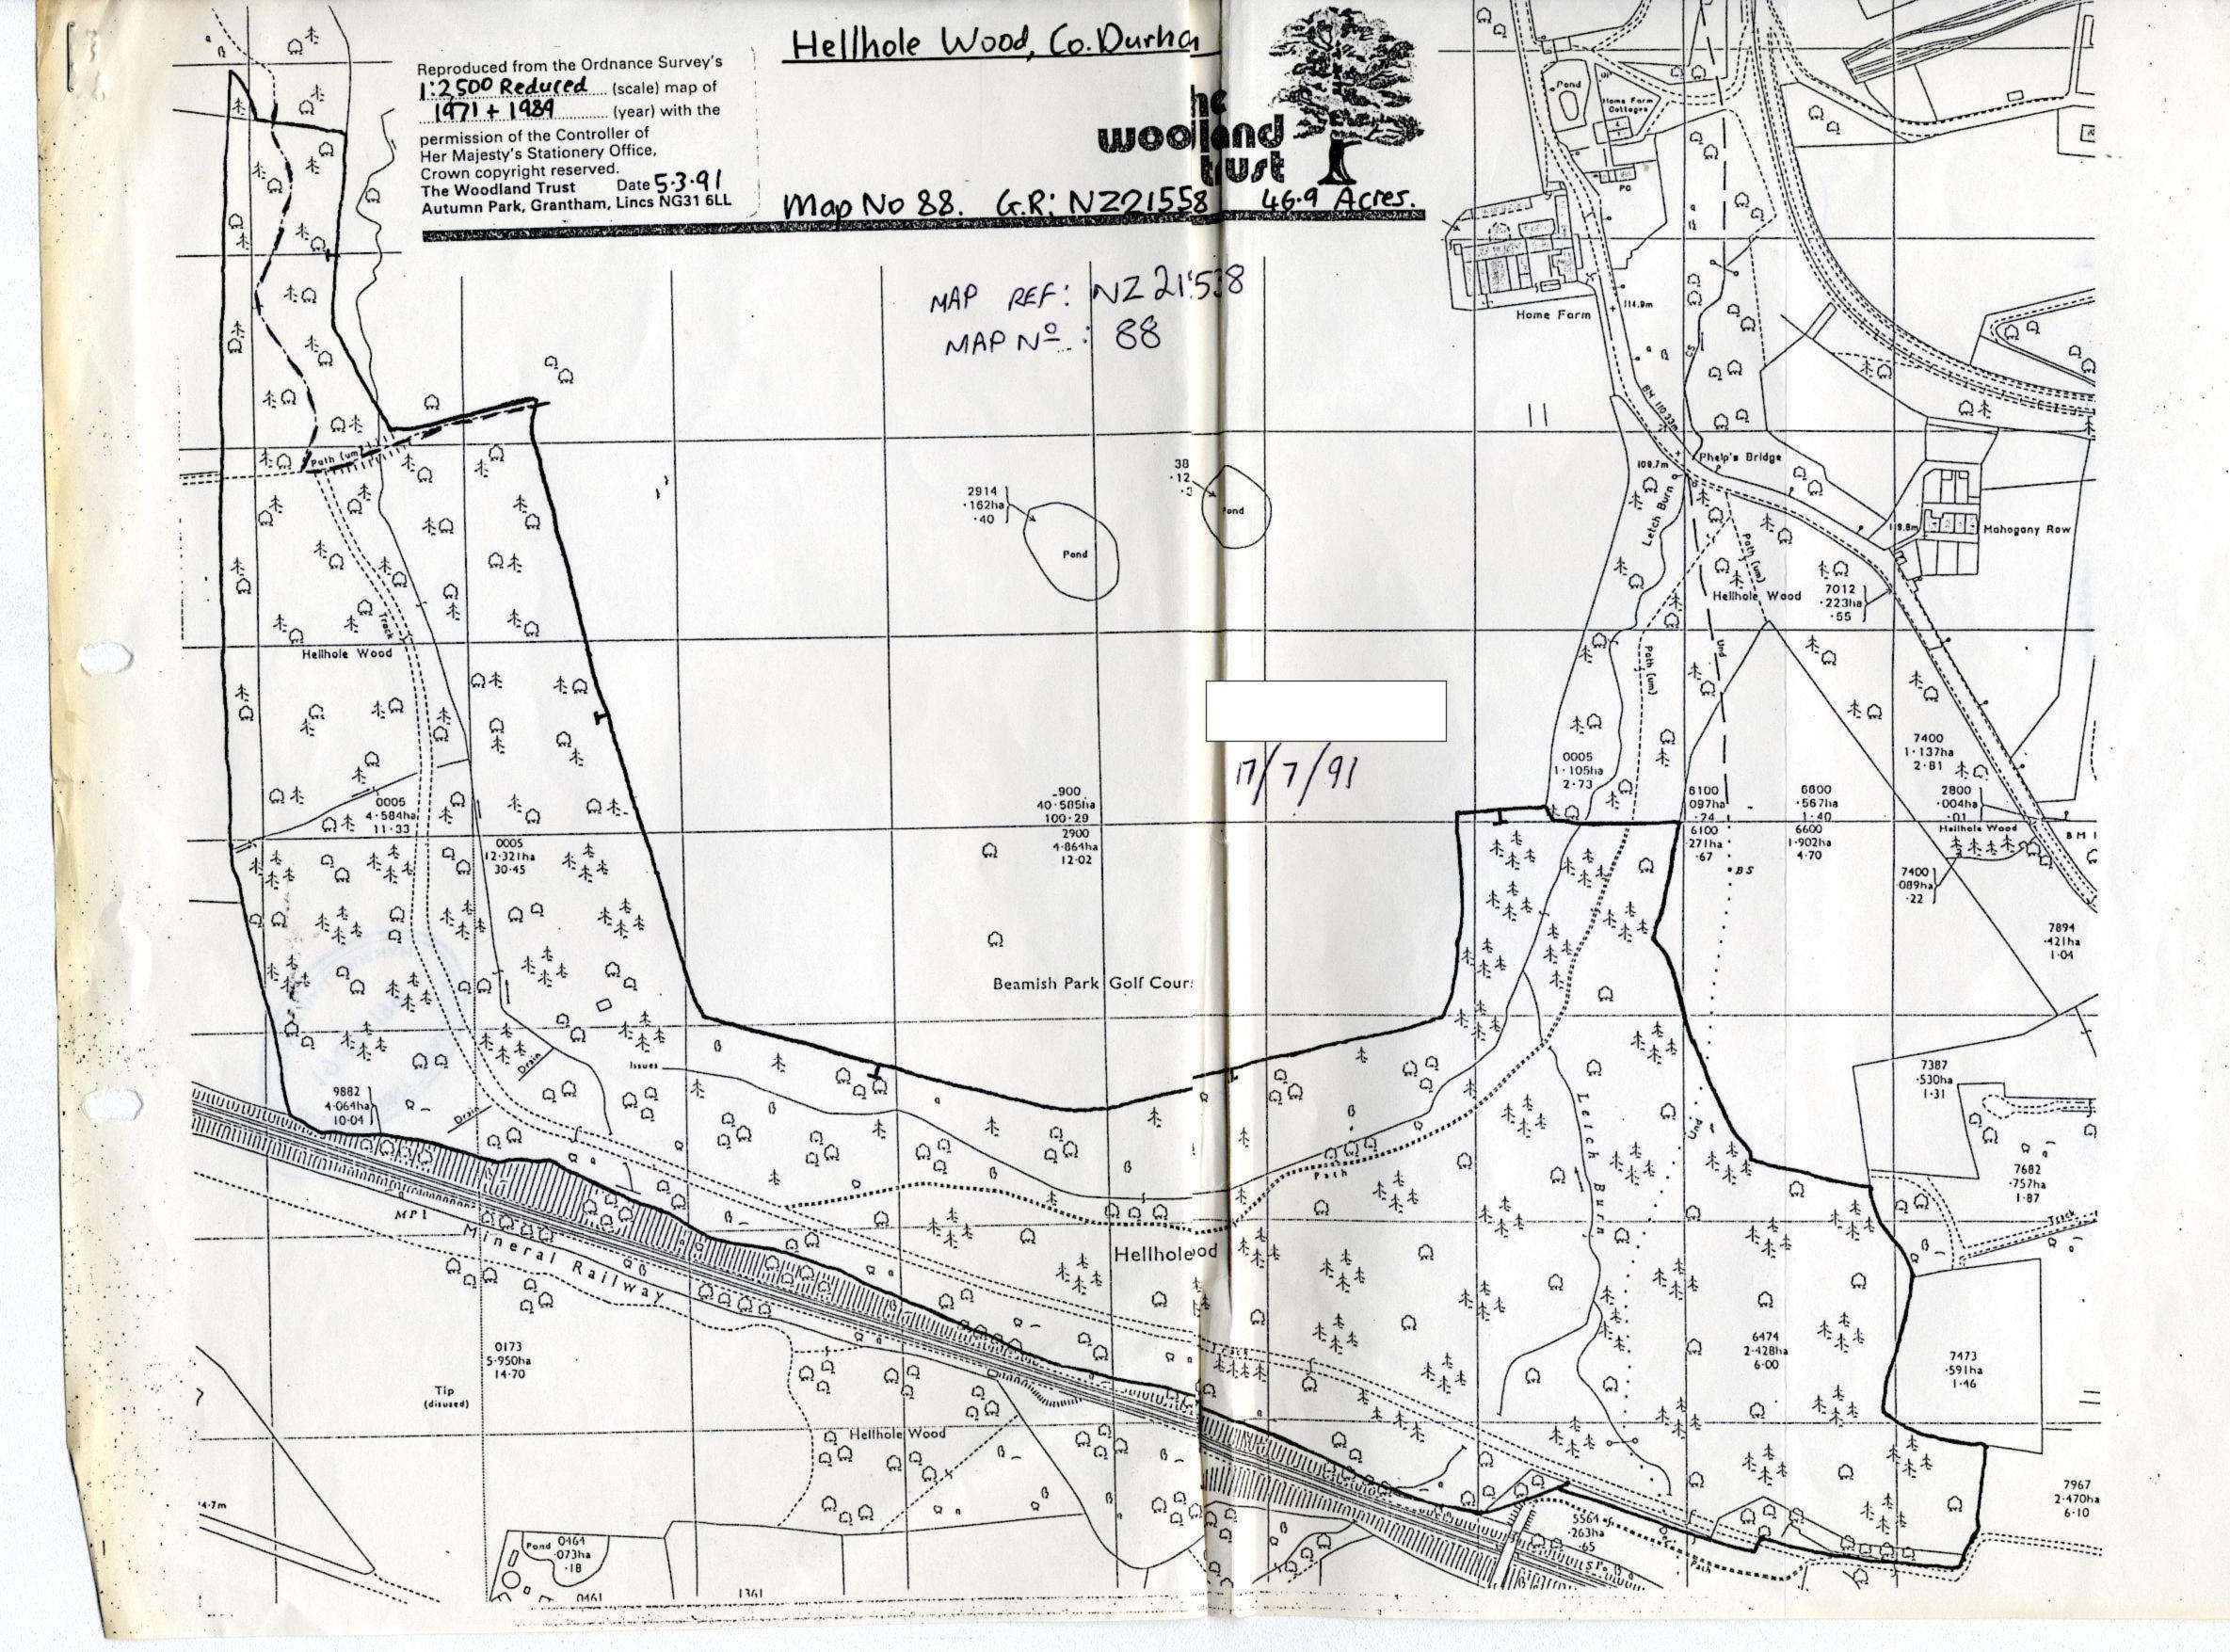

Executive Director: John D. James

Director of Environment Durham County Council County Hall Aykley Heads Durham DH1 5UQ

Our ref: TJT/cp

Dear Sir

HIGHWAYS ACT 1980 - SECTION 31(6)

HELL HOLE WOOD, BEAMISH

The Woodland Trust, a company limited by guarantee and registered charity number 294344 of Autumn Park, Dysart Road, Grantham, Lincs, freehold owners of the property known as Hell Hole Wood, Beamish, hereby gives notice in accordance with Section 31(6) of the Highways Act 1980 that there are no ways over the land shown on the attached plan as being owned by the Woodland Trust which have been dedicated as public highways, except for those shown on the plan.

17th July 1991

Tim Thom Community Forest Officer, authorised to sign on behalf of The Woodland Trust.

Made with recycled fibres

Registered Charity No. 294344. A non-profit making company limited by guarantee. Registered in England No. 1982873 National Office: Autumn Park, Dysart Road, Grantham, Lincolnshire NG31 6LL