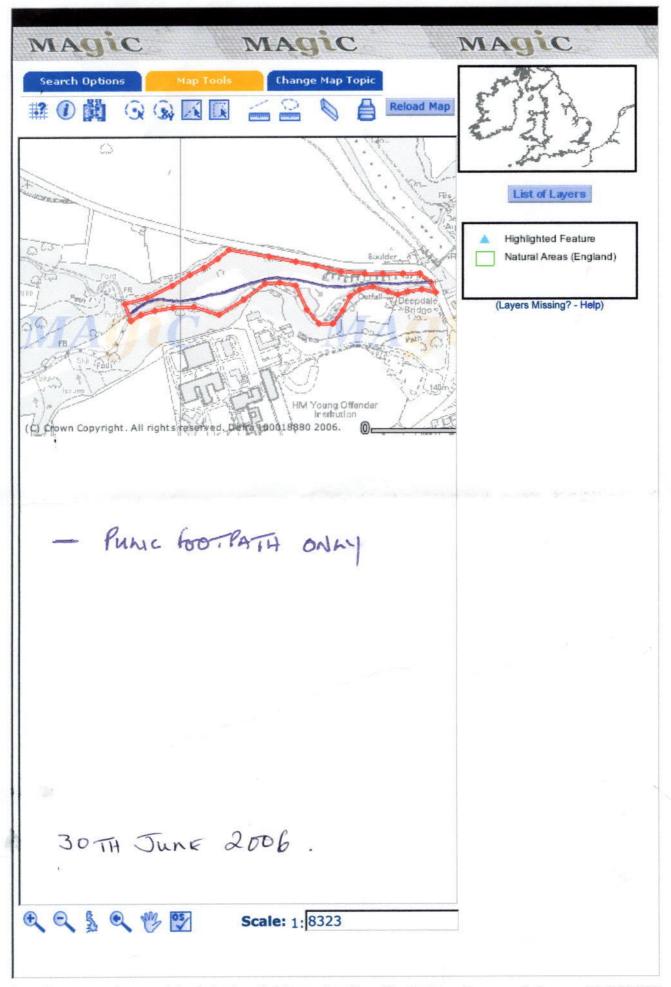

# DEPOSIT OF MAPS, STATEMENTS AND STATUTORY DECLARATIONS SUMMARY SHEET

| Title and/or description of land referred to: Deepdale Woods, Barnard Castle            |  |  |  |  |  |
|-----------------------------------------------------------------------------------------|--|--|--|--|--|
| District: Teesdale                                                                      |  |  |  |  |  |
| Parish/ward: Startforth                                                                 |  |  |  |  |  |
| Ordnance Survey grid reference (6 figure): NZ 025 162                                   |  |  |  |  |  |
| Land Post Code: DL12 9                                                                  |  |  |  |  |  |
| Name and address of person who deposited the statement and map Name: John R. Bacon      |  |  |  |  |  |
| Landowner/agent/tenant for life/trustees (delete as applicable)                         |  |  |  |  |  |
| Address: 10 Dresser Close, The Garden Village, Richmond, Yorkshire  Post code: DL10 4UD |  |  |  |  |  |
| Date deposit of map and statement received: 12/10/2006                                  |  |  |  |  |  |
| Date/s of statutory declaration: 10/10/2006                                             |  |  |  |  |  |
| Date current statutory declaration expires: 10/10/2016                                  |  |  |  |  |  |
| Notes:                                                                                  |  |  |  |  |  |

## SECTION 31(6) OF THE HIGHWAYS ACT 1980

| To [name            | 30-06                                                                                                      | 2006                     | 100                   |                   |  |
|---------------------|------------------------------------------------------------------------------------------------------------|--------------------------|-----------------------|-------------------|--|
|                     | I am and have been since [day, month the land known as [name of farm, etc statement and thereon edged red. | ] more particularly of   | lelineated on the map | accompanying this |  |
| 2.                  | The aforementioned land lies in the Pa                                                                     | rishes/Communities of    | of [name] and [name]. | STARTFORTH        |  |
| * 3.                | The ways coloured brown on the said map have been dedicated as highways with vehicular status.             |                          |                       |                   |  |
| * 4.                | The ways coloured green on the said map have been dedicated as bridleways.                                 |                          |                       |                   |  |
| * 5.                | The ways coloured purple on the said                                                                       | map have been dedica     | ited as footpaths.    |                   |  |
| * 6                 | No [other] ways over the land have been                                                                    | en dedicated as highw    | rays.                 |                   |  |
| 7. 🕴                | The deposit shall comprise this statement                                                                  | ent and accompanying     | g map. 🖊              |                   |  |
|                     | andowner)  Flandowner)  TOWN RBA  TOWN RBA                                                                 | con                      | THE GARE              | in VILLAGO        |  |
| Address             | RICHMOND,                                                                                                  | NORTH L                  | 100KSHIRE             | Dup 440           |  |
| Date                | "Ve bouce-                                                                                                 | The second second second | angle)                |                   |  |
| Signed (v           | witness)                                                                                                   |                          | TOUTH YOUR            |                   |  |
| Name (of            | witness) KENNETK OS                                                                                        | WALD                     |                       |                   |  |
| Address<br>Occupati | THE BUNGALOW HOL                                                                                           | EBANE, 1                 | LIRBY NILL            | RICHMONIA         |  |
| upuu                | par lines                                                                                                  |                          | AL Hacramson KITS     |                   |  |
|                     | 4-3-2-12                                                                                                   |                          |                       |                   |  |